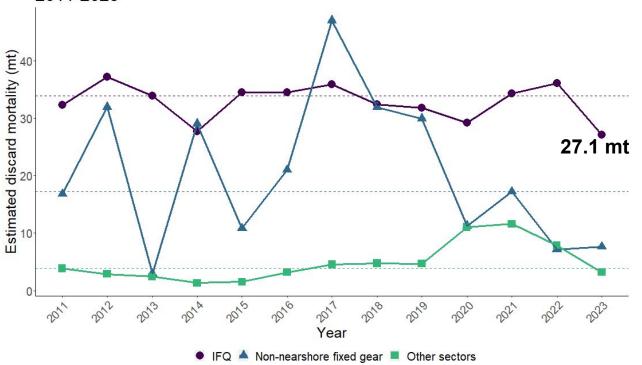

### Pacific halibut bycatch, 2002-2023

Estimated Pacific halibut discard mortality, 2011-2023

**IFQ** = IFQ bottom trawl, midwater trawl, fixed gear

Non-nearshore fixed gear = LE sablefish endorsed, LE sablefish non-endorsed, non-nearshore OA

Other sectors = At-sea hake, nearshore, directed P. halibut, CA halibut, pink shrimp