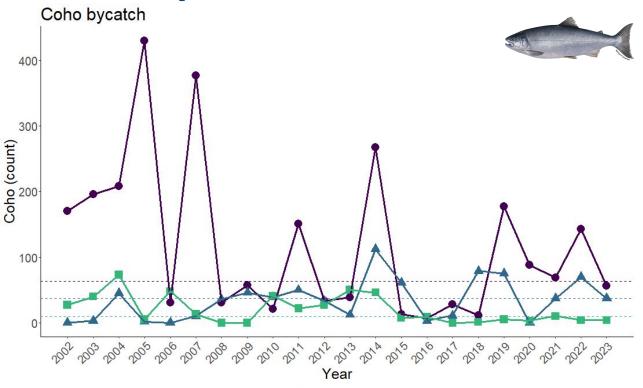

### Salmon bycatch, 2002-2023

#### **Sector groupings:**

**Hake** = At-sea and non-tribal shoreside hake

NCS = non-catch shares exempted fishing permits, sablefish primary, nearshore, CA halibut, pink shrimp, and OA hook & line

**SS non-hake** = LE and CS bottom trawl, CS fixed gear, CS midwater rockfish, and LE CA halibut

● Hake ▲ NCS ■ SS Non-hake