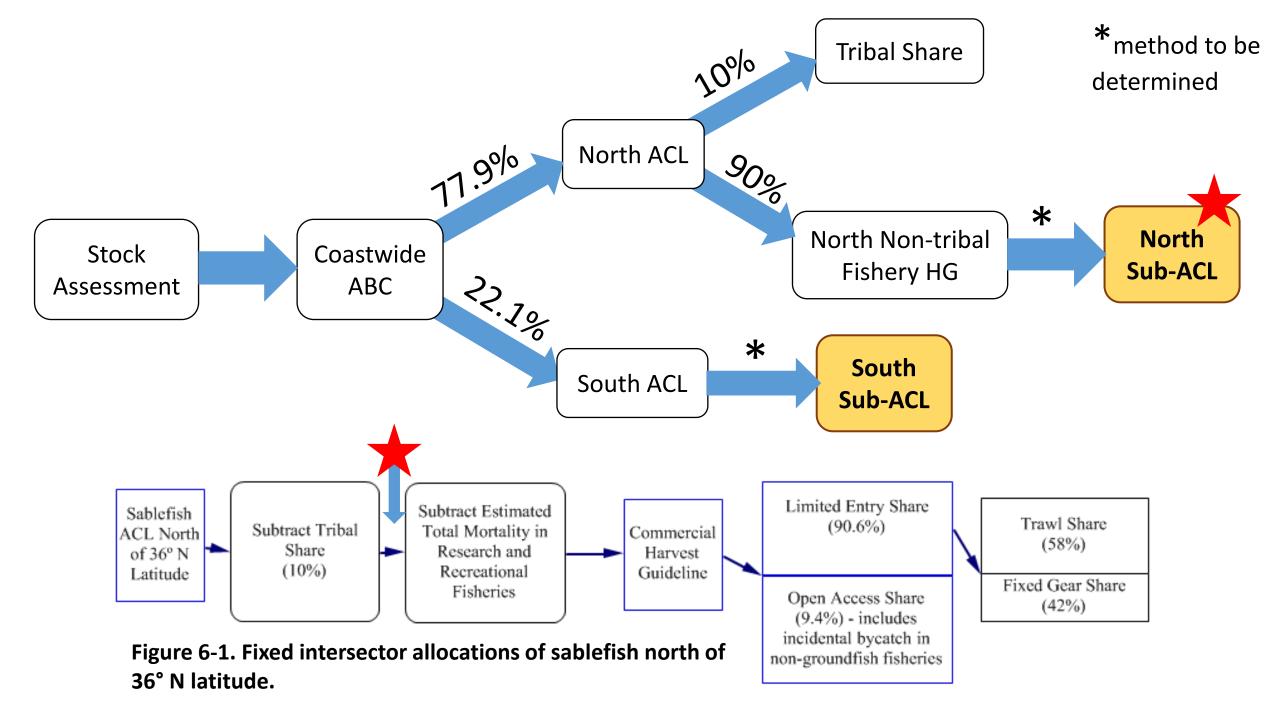

## SCHEMATIC FOR SABLEFISH ALTERNATIVE 3 HARVEST CONTROL RULE

The Groundfish Management Team (GMT) understands there is some confusion over sablefish default harvest control rule (HCR) Alternative 3 as shown in Table of 2, row 4 of <u>Agenda Item</u> <u>G.6.a Supplemental GMT Report 1, September 2023,</u> specifically ABC P\* 0.40 with sub-ACLs for North and South.

The GMT provides the attached figure to show the concept. The GMT notes this is a conceptual diagram and is informational only. The GMT would only explore this alternative HCR if the Council were to adopt Alternative 3 as part of the range of HCRs for analysis.