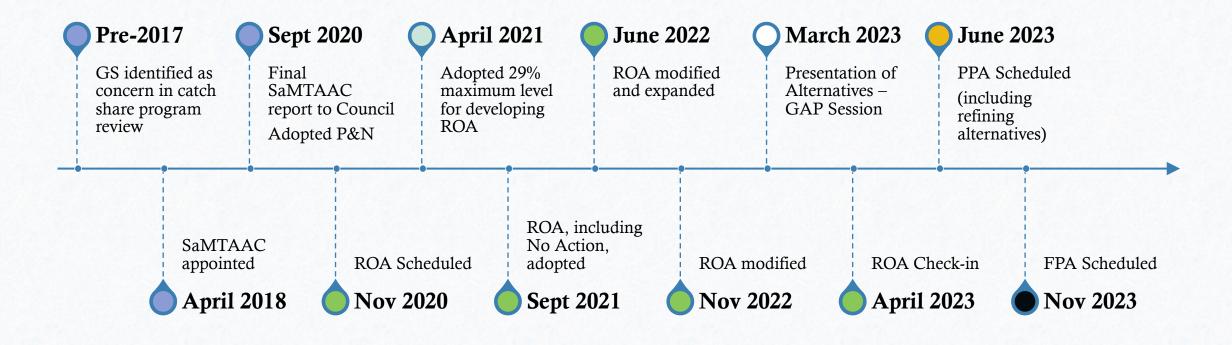

## AGENDA ITEM G.5

# SABLEFISH GEAR-SWITCHING— CHECK-IN & REFINE ROA

April 2023 – Council Presentation



### FOR APRIL

#### Council Action:

- 1. Refine range of alternatives.
- 2. Discuss and provide guidance on the process for reaching a PPA.

#### THE ALTERNATIVES – NOVEMBER 2022

- No Action
- Three Action Alternatives

- Alt 1 Gear Specific QS Wide Distribution (≤29% Person/Vessel Based)
- Alt 2 Gear Specific QS Narrow Distribution (<<29% & Permit Based)
- Alt 3 Gear Switching Endorsement Permit Qualifier (6.5% 29%)

### HISTORY OF DELIBERATIONS AND SCHEDULE



#### MOVING AHEAD – INITIAL PPA FIRST?



## FOR APRIL

#### Council Action:

- 1. Refine range of alternatives.
- 2. Discuss and provide guidance on the process for reaching a PPA.