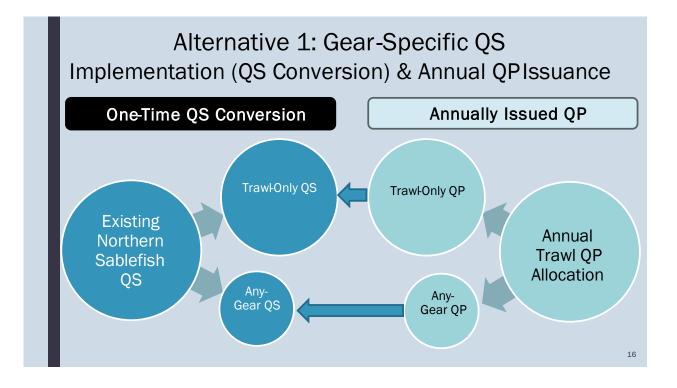

## SCHEMATIC OVERVIEW OF THE GEAR SWITCHING RANGE OF ALTERNATIVES

| No Action  |          |
|------------|----------|
| No Action: | Overview |
|            |          |

| Main Gear Switching Related Provisions                                                 |                                  |                                                                                    |                                                                         |
|----------------------------------------------------------------------------------------|----------------------------------|------------------------------------------------------------------------------------|-------------------------------------------------------------------------|
| Trawl Permit Vessels<br>Required to Trawl<br>Participate Permits<br>Can Use<br>Any Gea | LE Fixed Gear<br>Permits<br>Dual | Any Person<br>Can Open a<br>QS Account<br>n QS Account<br>Cannot be<br>Transferred | QP Issued to<br>QS<br>Accounts<br>QPs Transfer<br>to Vessel<br>Accounts |