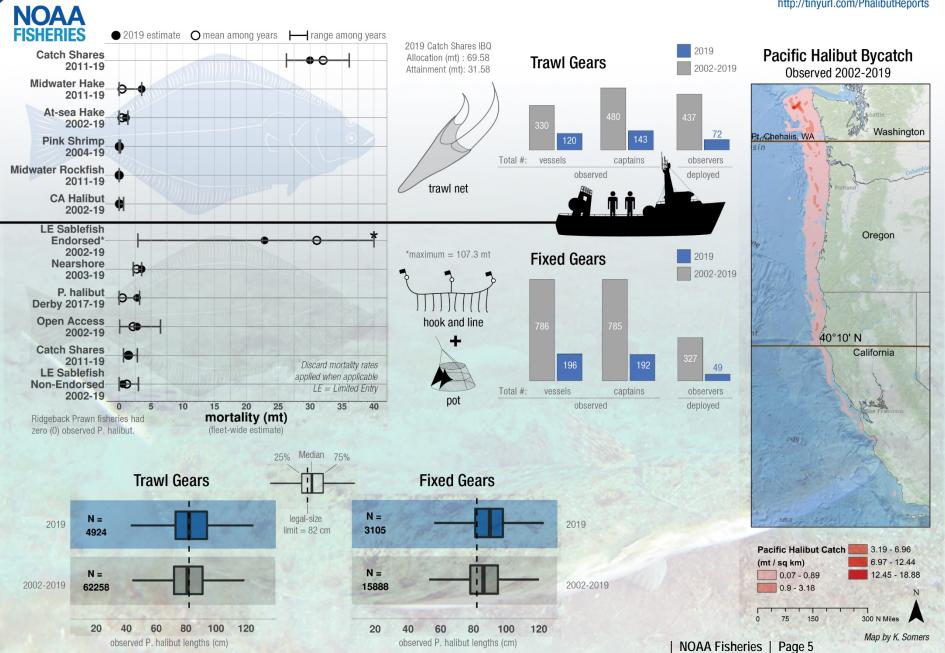

## Pacific Halibut Bycatch in U.S. West Coast Fisheries (2002-2019)

Jason Jannot, Kate Richerson, Kayleigh Somers, Vanessa Tuttle, Ryan Shama, Jon McVeigh

### **PACIFIC HALIBUT BYCATCH 2002-2019**

CONTACT INFO: Jason Jannot Northwest Fisheries Science Center jason.jannot@noaa.gov

http://tinyurl.com/PhalibutReports