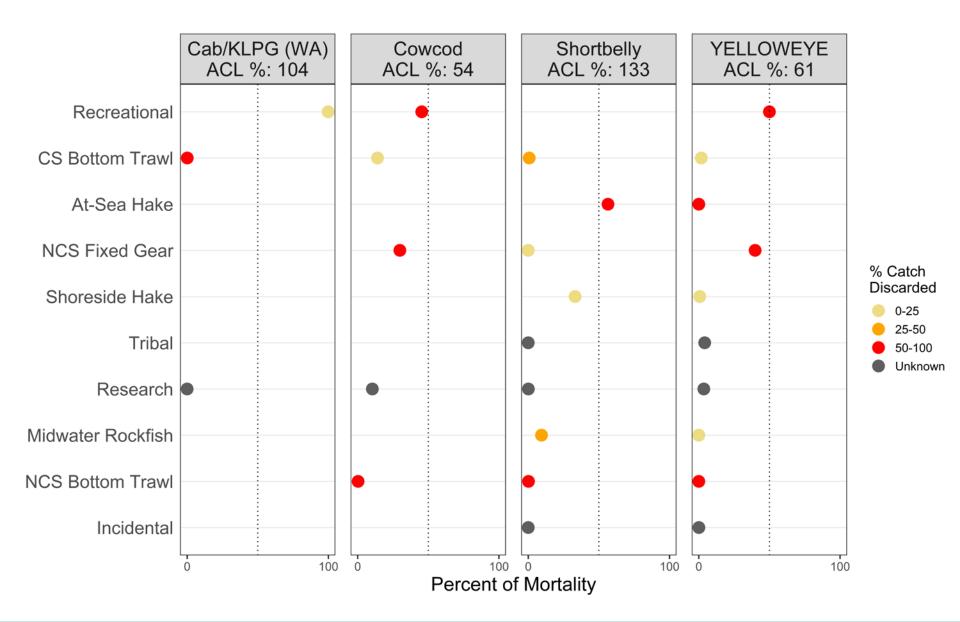

### **Estimated Discard and Catch** of Groundfish Species in the 2019 U.S. West Coast **Fisheries**

Kayleigh A. Somers, Jason Jannot, Kate Richerson, Vanessa Tuttle, Ryan Shama, Jon McVeigh