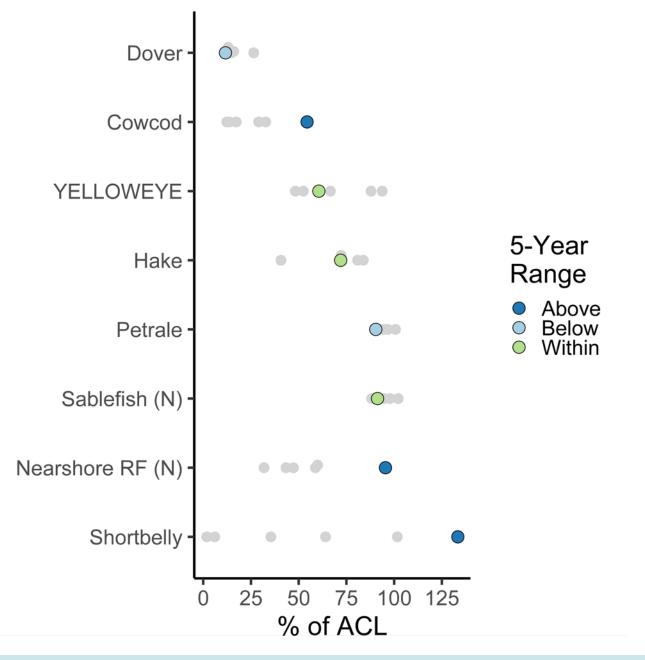

### **Estimated Discard and Catch** of Groundfish Species in the 2019 U.S. West Coast **Fisheries**

Kayleigh A. Somers, Jason Jannot, Kate Richerson, Vanessa Tuttle, Ryan Shama, Jon McVeigh