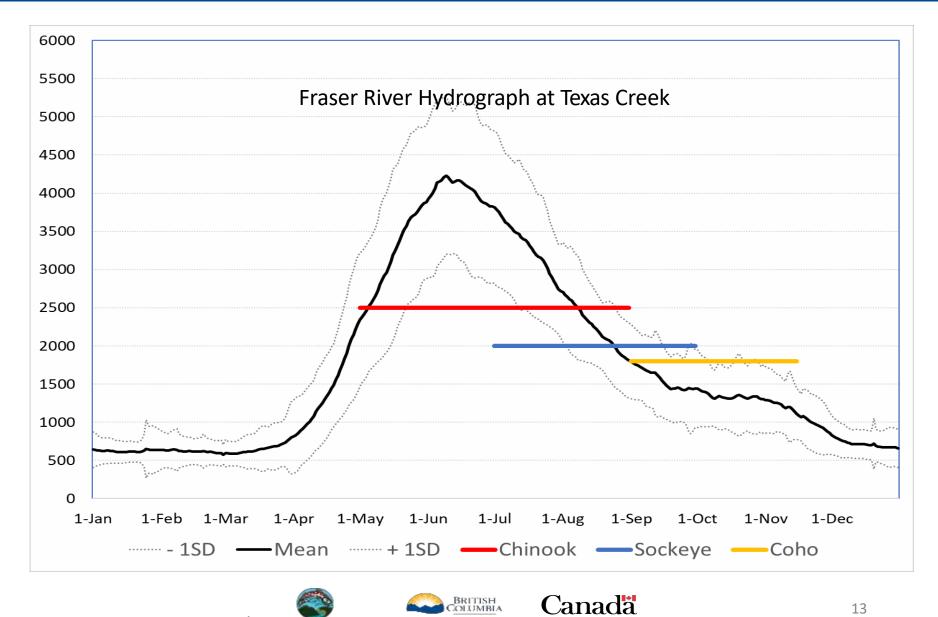

ssage assistance (West Bank) engineering work ongoing
- Trap and Truck logistics being worked through (Plan B)







# Budget

- Total costs to date for fiscal year 2019-2020 = \$9.6M
- Forecast for the remainder of the fiscal = \$10.3M
- Above costs incurred by DFO
- At this time, 2020/2021 forecast is high
- This forecast is for the development and implementation of alternate fish passage and to continue with 2020-21 rock removal work from river









### Questions?



#### DFO

http://dev-public.rhq.pac.dfompo.gc.ca/pacific-smon-pacifique/big-barlandslide-eboulement/index-eng.html

#### Province

https://www2.gov.bc.ca/gov/content/envir onment/plants-animalsecosystems/fish/fish-passage/big-barlandslide-incident

FRAFS http://www.frafs.ca/node/75







### Discharge Considerations



#### 1952 to 2019 WSC Texas Creek