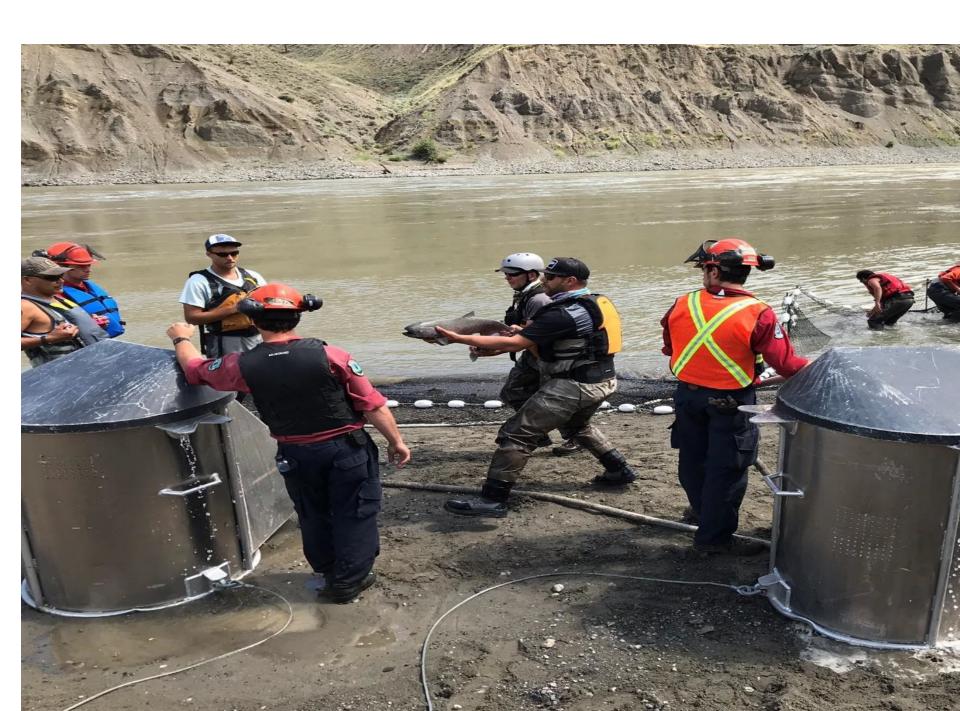

Agenda Item E.5.a

Supplemental PSC Representative PPT 1 March 2020

# Big Bar Landslide Response: Update



#### Pacific Salmon Commission February 18-19, 2020 • Vancouver, BC

#### **Gwil Roberts**

Director, Big Bar Landslide Response Dept. of Fisheries and Oceans (DFO)

#### Gord Sterritt

Executive Director, Upper Fraser Fisheries Conservation Alliance (UFFCA)









































# Site Image and Current Work











### Site Image and Current Work Plan



## Spring Works Package



Plan for the worst, hope for the best:

- In-river passage assistance (West Bank) engineering work ongoing
- Trap and Truck logistics being worked through (Plan B)







# Budget

- Total costs to date for fiscal year 2019-2020 = \$9.6M
- Forecast for the remainder of the fiscal = \$10.3M
- Above costs incurred by DFO
- At this time, 2020/2021 forecast is high
- This forecast is for the development and implementation of alternate fish passage and to continue with 2020-21 rock removal work from river









### Questions?



#### DFO

http://dev-public.rhq.pac.dfompo.gc.ca/pacific-smon-pacifique/big-barlandslide-eboulement/index-eng.html

#### Province

https://www2.gov.bc.ca/gov/content/envir onment/plants-animalsecosy