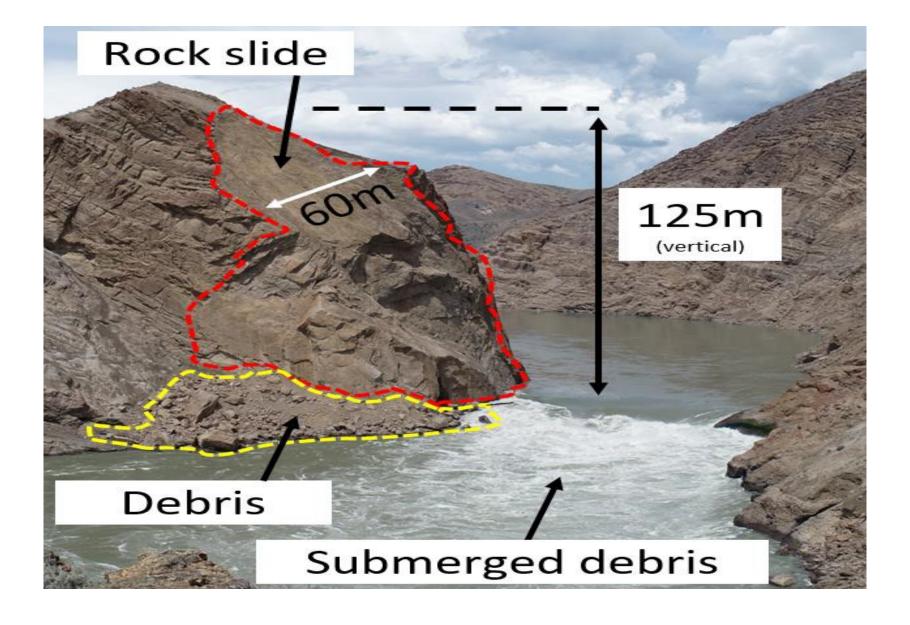

Agenda Item E.5.a

Supplemental PSC Representative PPT 1 March 2020

# Big Bar Landslide Response: Update



#### Pacific Salmon Commission February 18-19, 2020 • Vancouver, BC

#### **Gwil Roberts**

Director, Big Bar Landslide Response Dept. of Fisheries and Oceans (DFO)

#### Gord Sterritt

Executive Director, Upper Fraser Fisheries Conservation Alliance (UFFCA)









































# Site Image and Current Work











### Site Image and Current Work Plan



## Spring Works Package



Plan for the worst, hope for the best:

- In-river passage assistance (West Bank) engineering work ongoing
- Trap and Truck logistics being worked through (Plan B)







# Budget

- Total costs to date for fiscal year 2019-2020 = \$9.6M
- Forecast for the remainder of the fiscal = \$10.3M
- Above costs incurred by DFO
- At this time, 2020/2021 forecast is high
- This forecast is for the development and implementation of alternate fish passage and to continue with 2020-21 rock removal work from river









### Questions?



#### DFO

http://dev-public.rhq.pac.dfompo.gc.ca/pacific-smon-pacifique/big-barlandslide-eboulement/index-eng.html

#### Province

https://ww