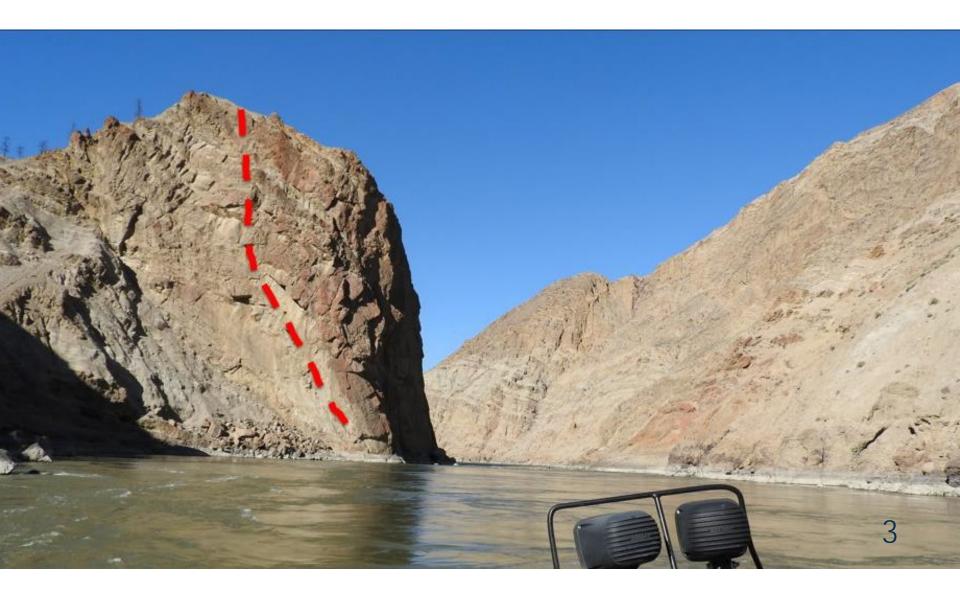

Agenda Item E.5.a

Supplemental PSC Representative PPT 1 March 2020

# Big Bar Landslide Response: Update



#### Pacific Salmon Commission February 18-19, 2020 • Vancouver, BC

#### **Gwil Roberts**

Director, Big Bar Landslide Response Dept. of Fisheries and Oceans (DFO)

#### Gord Sterritt

Executive Director, Upper Fraser Fisheries Conservation Alliance (UFFCA)









































# Site Image and Current Work











### Site Image and Current Work Plan



## Spring Works Package



Plan for the worst, hope for the best:

- In-river passage assistance (West Bank) engineering work ongoing
- Trap and Truck logistics being worked through (Plan B)







# Budget

- Total costs to date for fiscal year 2019-2020 = \$9.6M
- Forecast for the remainder of the fiscal = \$10.3M
- Above costs incurred by DFO
- At this time, 2020/2021 forecast is high
- This forecast is for the development and implementation of alternate fish passage and to continue with 2020-21 rock removal work from river









### Questions?



#### DFO

http://dev-public.rhq.pac.dfompo.gc.ca/pacific-smon-pacifique/big-barlandslide-eboulement/index-eng.html

#### Province

ht