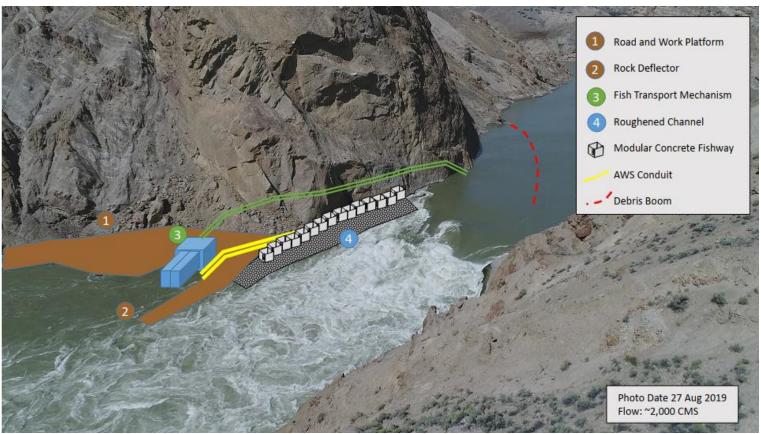

## Spring Works Package

Plan for the worst, hope for the best:

- In-river passage assistance (West Bank) engineering work ongoing
- Trap and Truck logistics being worked through (Plan B)