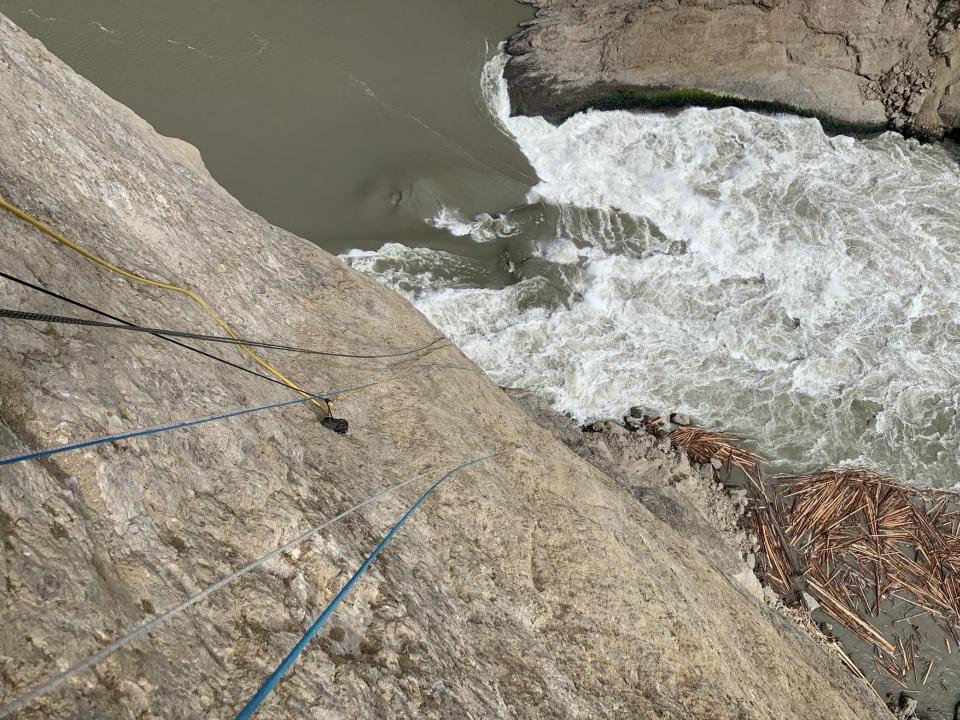

Agenda Item E.5.a

Supplemental PSC Representative PPT 1 March 2020

# Big Bar Landslide Response: Update



#### Pacific Salmon Commission February 18-19, 2020 • Vancouver, BC

#### **Gwil Roberts**

Director, Big Bar Landslide Response Dept. of Fisheries and Oceans (DFO)

#### Gord Sterritt

Executive Director, Upper Fraser Fisheries Conservation Alliance (UFFCA)









































# Site Image and Current Work











### Site Image and Current Work Plan



## Spring Works Package



Plan for the worst, hope for the best:

- In-river passage assistance (West Bank) engineering work ongoing
- Trap and Truck logistics being worked through (Plan B)







# Budget

- Total costs to date for fiscal year 2019-2020 = \$9.6M
- Forecast for the remainder of the fiscal = \$10.3M
- Above costs incurred by DFO
- At this time, 2020/2021 forecast is high
- This forecast is for the development and implementation of alternate fish passage and to continue with 2020-21 rock removal work from river









### Questions?



#### DFO

http://dev-public.rhq.pac.dfompo.gc.ca/pacific-smon-pacifique/big-barlandslide-eboulement/index-eng.html

#### Province

https://www2.gov.bc.ca/gov