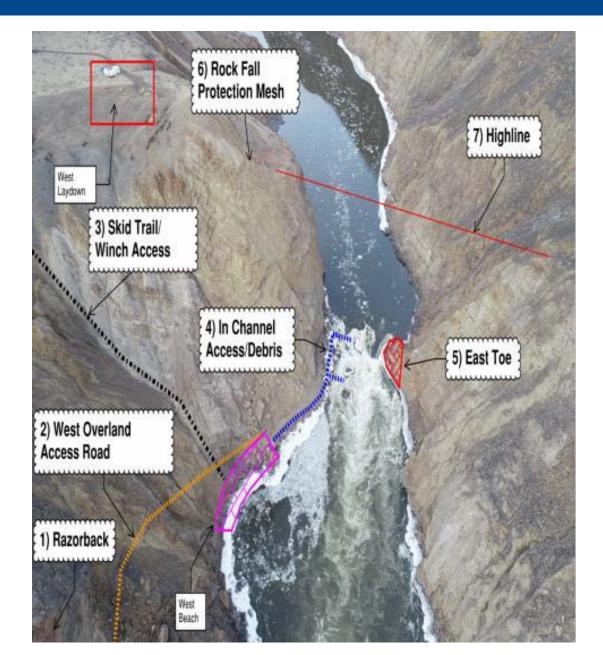

Agenda Item E.5.a

Supplemental PSC Representative PPT 1 March 2020

# Big Bar Landslide Response: Update



#### Pacific Salmon Commission February 18-19, 2020 • Vancouver, BC

#### **Gwil Roberts**

Director, Big Bar Landslide Response Dept. of Fisheries and Oceans (DFO)

#### Gord Sterritt

Executive Director, Upper Fraser Fisheries Conservation Alliance (UFFCA)









































# Site Image and Current Work











### Site Image and Current Work Plan



## Spring Works Package



Plan for the worst, hope for the best:

- In-river passage assistance (West Bank) engineering work ongoing
- Trap and Truck logistics being worked through (Plan B)







# Budget

- Total costs to date for fiscal year 2019-2020 = \$9.6M
- Forecast for the remainder of the fiscal = \$10.3M
- Above costs incurred by DFO
- At this time, 2020/2021 forecast is high
- This forecast is for the development and implementation of alternate fish passage and to continue with 2020-21 rock removal work from river









### Questions?



#### DFO

http://dev-public.rhq.pac.dfompo.gc.ca/pacific-smon-pacifique/big-barlandslide-eboulement/index-eng.html

#### Province

https://www2.gov.bc.ca/gov/content/envir onment/plants-animalsecosystems/fish/fish-passage/big-barlandslide