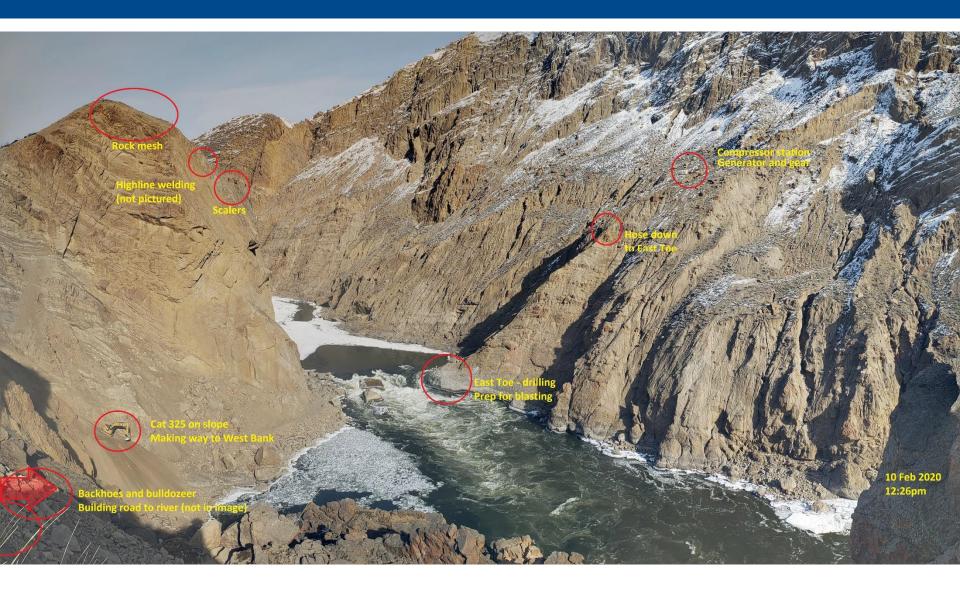

Agenda Item E.5.a

Supplemental PSC Representative PPT 1 March 2020

# Big Bar Landslide Response: Update



#### Pacific Salmon Commission February 18-19, 2020 • Vancouver, BC

#### **Gwil Roberts**

Director, Big Bar Landslide Response Dept. of Fisheries and Oceans (DFO)

#### Gord Sterritt

Executive Director, Upper Fraser Fisheries Conservation Alliance (UFFCA)









































# Site Image and Current Work











### Site Image and Current Work Plan



## Spring Works Package



Plan for the worst, hope for the best:

- In-river passage assistance (West Bank) engineering work ongoing
- Trap and Truck logistics being worked through (Plan B)







# Budget

- Total costs to date for fiscal year 2019-2020 = \$9.6M
- Forecast for the remainder of the fiscal = \$10.3M
- Above costs incurred by DFO
- At this time, 2020/2021 forecast is high
- This forecast is for the development and implementation of alternate fish passage and to continue with 2020-21 rock removal work from river









### Questions?



#### DFO

http://dev-public.rhq.pac.dfompo.gc.ca/pacific-smon-pacifique/big-barlandslide-eboulement/index-eng.html

#### Province

https://www2.gov.bc.ca/gov/content/envir onment/plants-anim