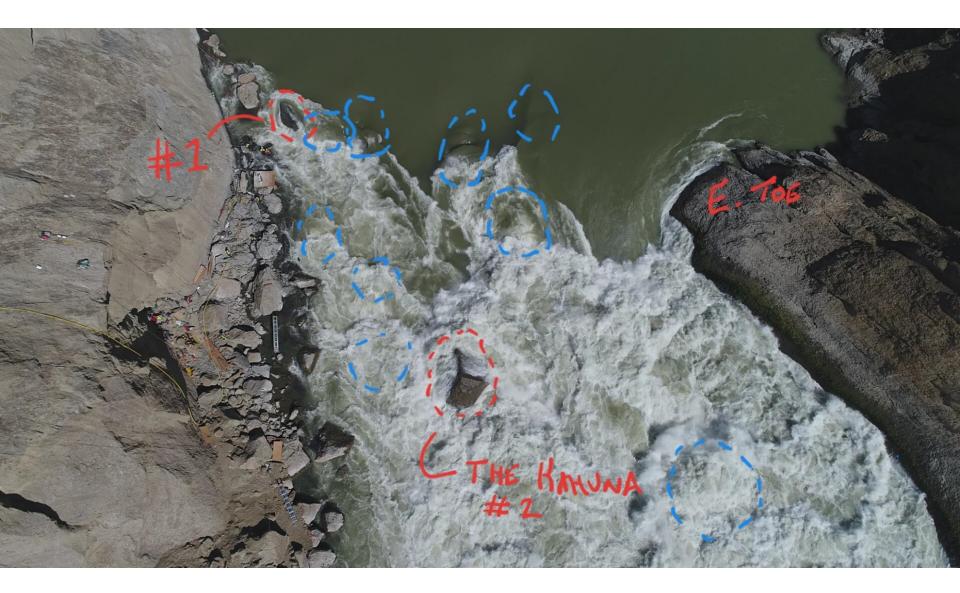

Agenda Item E.5.a

Supplemental PSC Representative PPT 1 March 2020

# Big Bar Landslide Response: Update



#### Pacific Salmon Commission February 18-19, 2020 • Vancouver, BC

#### **Gwil Roberts**

Director, Big Bar Landslide Response Dept. of Fisheries and Oceans (DFO)

#### Gord Sterritt

Executive Director, Upper Fraser Fisheries Conservation Alliance (UFFCA)









































# Site Image and Current Work











### Site Image and Current Work Plan



## Spring Works Package



Plan for the worst, hope for the best:

- In-river passage assistance (West Bank) engineering work ongoing
- Trap and Truck logistics being worked through (Plan B)







# Budget

- Total costs to date for fiscal year 2019-2020 = \$9.6M
- Forecast for the remainder of the fiscal = \$10.3M
- Above costs incurred by DFO
- At this time, 2020/2021 forecast is high
- This forecast is for the development and implementation of alternate fish passage and to continue with 2020-21 rock removal work from river









### Questions?



#### DFO

http://dev-public.rhq.pac.dfompo.gc.ca/pacific-smon-pacifique/big-barlandslide-eboulement/index-eng.html

#### Province

https://www2.gov.b