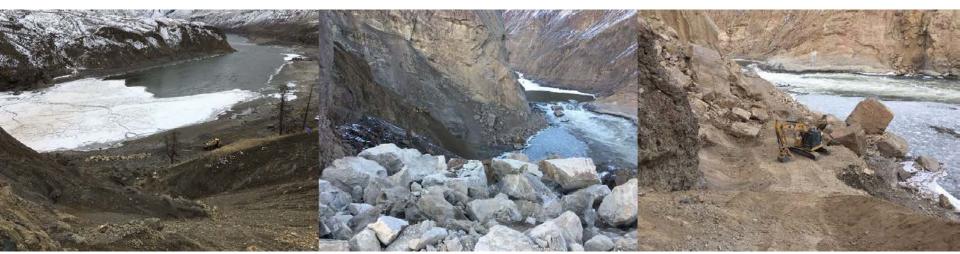

Agenda Item E.5.a

Supplemental PSC Representative PPT 1 March 2020

# Big Bar Landslide Response: Update



#### Pacific Salmon Commission February 18-19, 2020 • Vancouver, BC

#### **Gwil Roberts**

Director, Big Bar Landslide Response Dept. of Fisheries and Oceans (DFO)

#### Gord Sterritt

Executive Director, Upper Fraser Fisheries Conservation Alliance (UFFCA)









































# Site Image and Current Work











### Site Image and Current Work Plan



## Spring Works Package



Plan for the worst, hope for the best:

- In-river passage assistance (West Bank) engineering work ongoing
- Trap and Truck logistics being worked through (Plan B)







# Budget

- Total costs to date for fiscal year 2019-2020 = \$9.6M
- Forecast for the remainder of the fiscal = \$10.3M
- Above costs incurred by DFO
- At this time, 2020/2021 forecast is high
- This forecast is for the