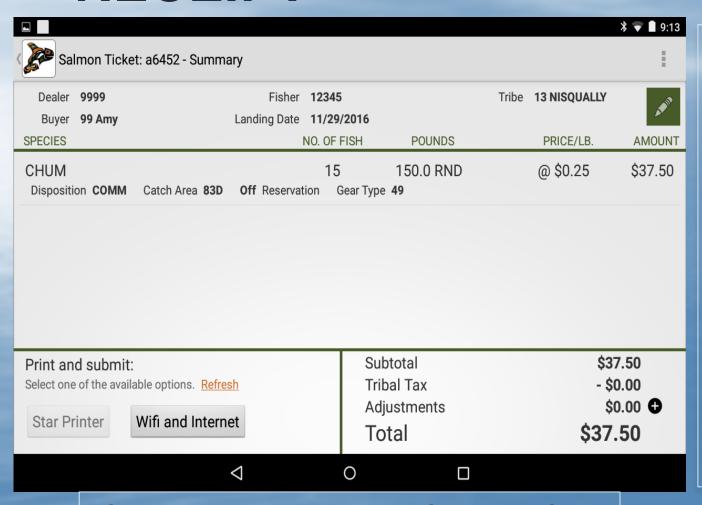

## FINALIZING THE SALE – SUMMARY AND RECEIPT

Summary screen totals sales including any added taxes. Transaction can be printed immediately or saved for upload later. Receipt protects seller/buyer when a transaction takes place in the field.

Summary Transaction Screen. Can be multiple lines/species.

Transaction Receipt Printed on Portable Bluetooth Printer