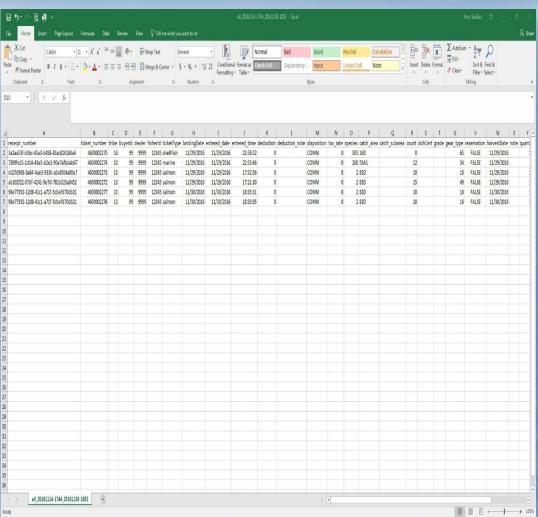

## QA/QC STEPS – DATA STORAGE AND EXCHANGE

Two ways of looking at compiled fish Tickets: .csv file download or pdf version that looks similar to old style fish tickets.

FISHER IDENT CARD NO : TREATY INDIAN FISH RECEIVING TICKET COMMERCIAL CATCH POUNDS TYPE 111.00 RND -----