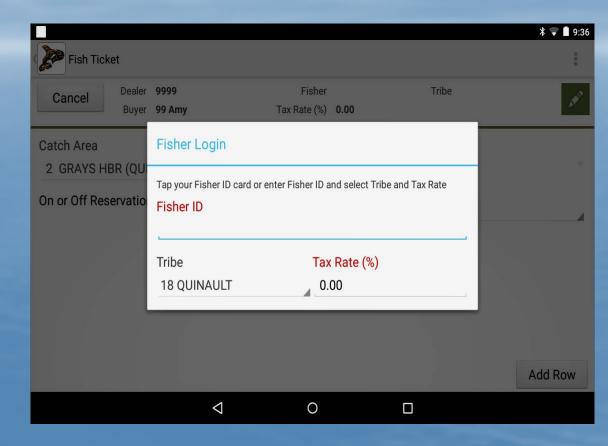

### FISH TICKET SOFTWARE (USER INTERFACE)

Required information

Required information