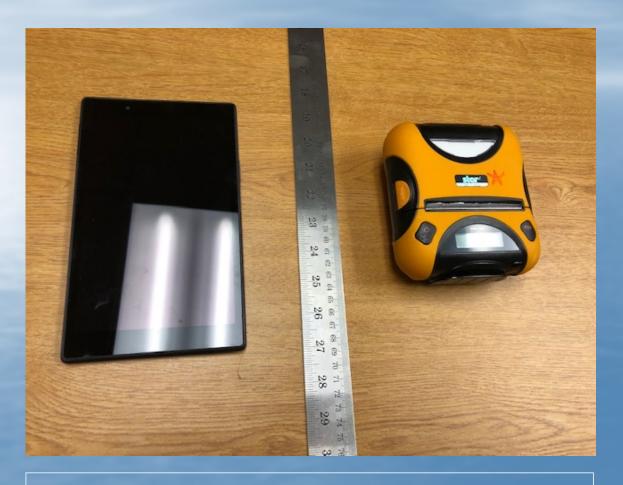

#### FISH TICKET HARDWARE

Android Tablet with WiFi and Portable Bluetooth Printer

Robust in the Field