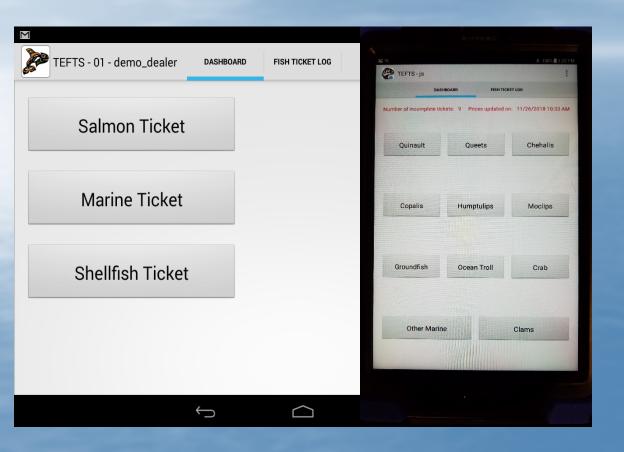

### FISH TICKET SOFTWARE (USER INTERFACE)

Workflows

Required information

### FISH TICKET SOFTWARE (USER INTERFACE)

Required information

Required information