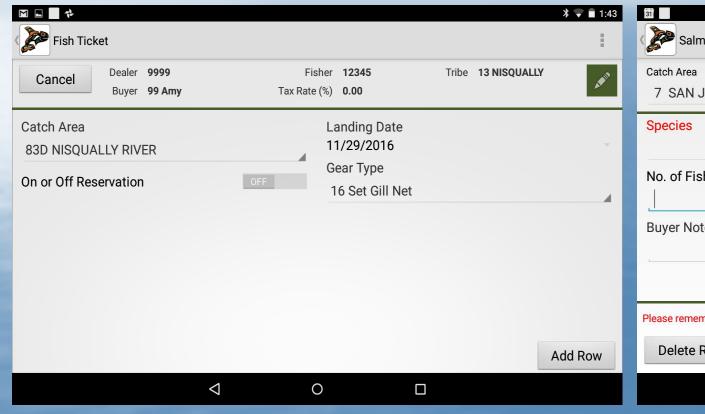

### FISH TICKET SOFTWARE (USER INTERFACE)

Workflows

Required information

### FISH TICKET SOFTWARE (USER INTERFACE)

Required information

Required information