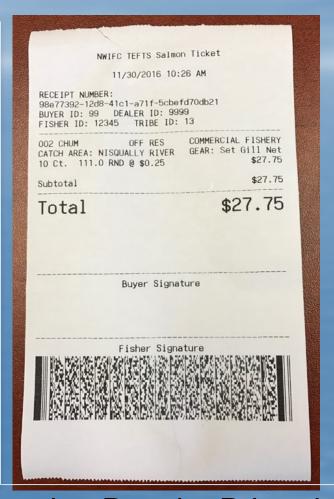

## QA/QC STEPS – DATA STORAGE AND EXCHANGE

Two ways of looking at compiled fish Tickets: .csv file download or pdf version that looks similar to old style fish tickets.

FISHER IDENT CARD NO : TREATY INDIAN FISH RECEIVING TICKET COMMERCIAL CATCH POUNDS TYPE 111.00 RND -----

PDF File Format

Printed Nov 30, 2016 10:35 AM

Treaty Fish Ticket