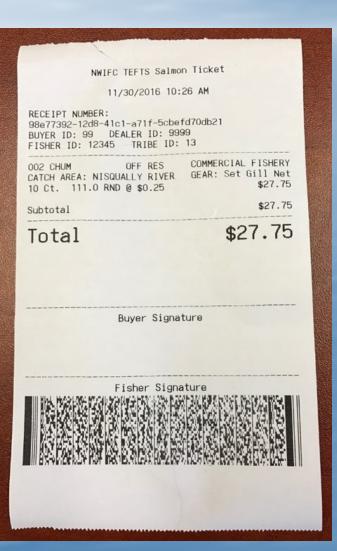

## FINALIZING THE SALE – SUMMARY AND RECEIPT

Summary screen totals sales including any added taxes. Transaction can be printed immediately or saved for upload later. Receipt protects seller/buyer when a transaction takes place in the field.

Summary Transaction Screen. Can be multiple lines/species.

Transaction Receipt Printed on Portable Bluetooth Printer