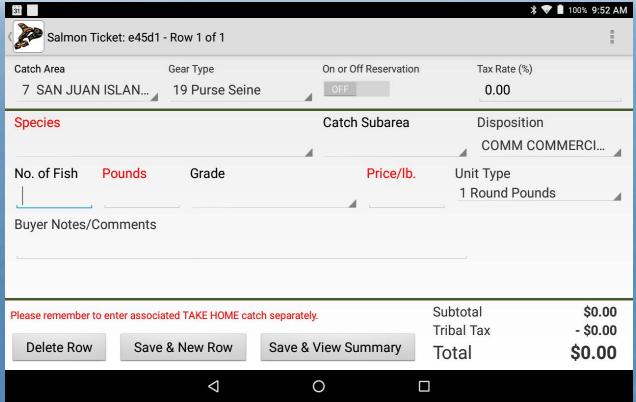

### FISH TICKET SOFTWARE (USER INTERFACE)

Workflows

Required information

### FISH TICKET SOFTWARE (USER INTERFACE)

Required information

Required information