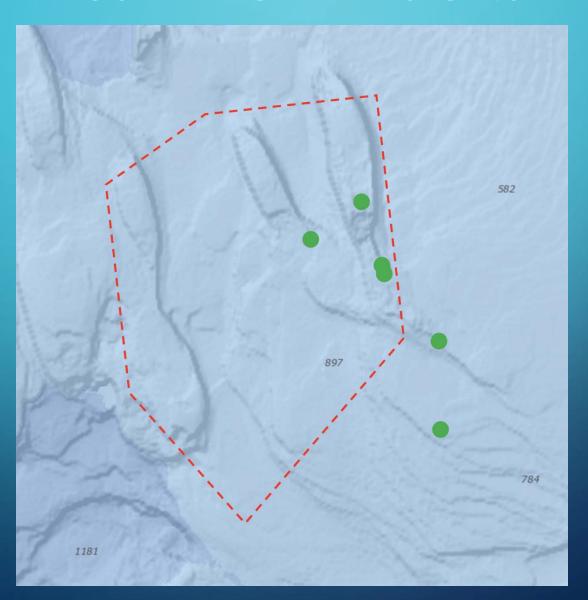

|
| 34                                               |
| 54                                               |
| 34                                               |
| 55                                               |
| 56                                               |
| 36                                               |
| 56                                               |
| 36                                               |
| 57                                               |
| V .                                              |
|                                                  |

Grays Canyon Southern Modification.....

Bandon High Spot Southern Modification

Arago Reef.....

Rogue River Reef Brush Posch Saint George Reef Cordell Bank Modification 3.....

## BRUSH PATCH REVISIONS