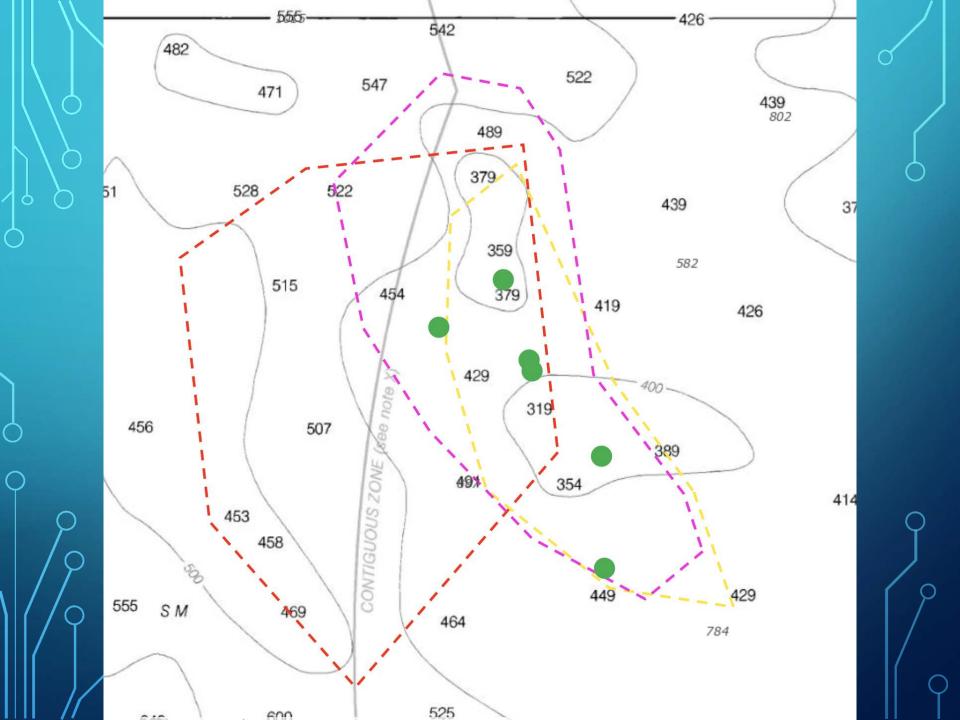

|
| 34                                               |
| 54                                               |
| 34                                               |
| 55                                               |
| 56                                               |
| 36                                               |
| 56                                               |
| 36                                               |
| 57                                               |
| V .                                              |
|                                                  |

Grays Canyon Southern Modification.....

Bandon High Spot Southern Modification

Arago Reef.....

Rogue River Reef Brush Posch Saint George Reef Cordell Bank Modification 3.....

## BRUSH PATCH REVISIONS