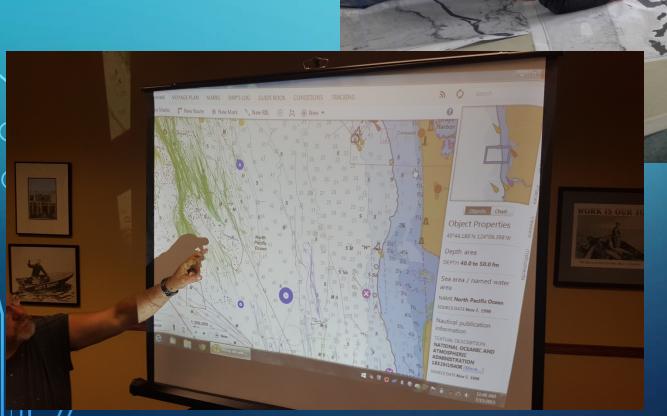

ISION

- A robust fishing industry with improved profitability.
- Stable regulations and minimal controversy.
- Intact groundfish fishing communities.
- Healthy population levels and age structures.
- Resilient ocean ecosystems, with minimal substrate disturbance or damage to sensitive organisms.

# TRANSLATE INTO PRIORITY AREAS FOR EFH

- Areas with sensitive habitat (rocks, biogenic habitat)
- Areas that create value/opportunity for industry

NOTE: Value vs. Acreage

#### PORT MEETING PROCESS

- 30+ port meetings coastwide
- Met with 50+ industry members

(out of an active bottom trawl fleet of  $\sim$ 70 boats)

- Additional individual and small group outreach
- Engaged with 6+ NGO groups
- Synthesized information
- Gauged consensus level

### PORT MEETINGS

"Best available knowledge"





# Cascadia Basin 2960 Thompson Seamount Portland arpment

## AREAS DISCUSSED



### FINAL RESULTS

| MBNMS West of Piedras Blancas SMCA |  |
|------------------------------------|--|
| Big Sur Coast Modification         |  |
| Travel RCA 40°10' to 37°07'        |  |
| Travel RCA 17°07' to 14°27'        |  |

ftp://ftp.pcouncil.org/pub/EFH\_Archives/EFH\_Proposals 2013/Collaborative%20Proposal%20/Collaborative%20Package%20Final%20Nov%202016.pdf

Final Collaborative Package of Changes to Groundfish
Essential Fish Habitat Conservation Areas and the
Trawl Rockfish Conservation Area

November 2016

Seth Atkinson Tom Libby Shems Jud Brad Pettinger Kate Kauer

| Rittenburg Bank<br>Faralion Islands Modification |
|--------------------------------------------------|
| 100