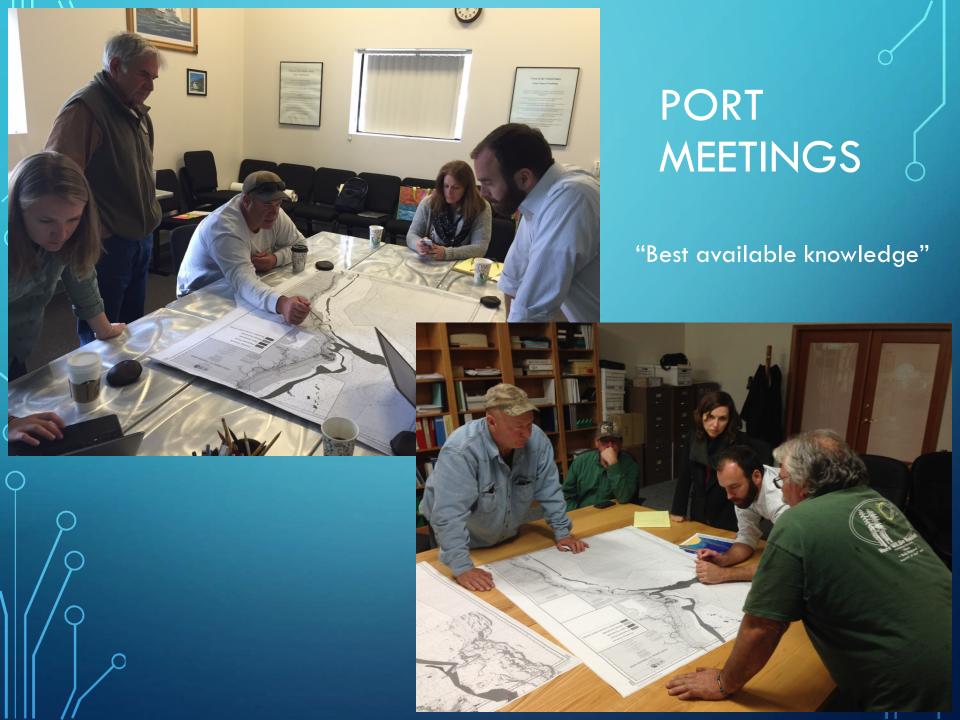

#### PORT MEETING PROCESS

- 30+ port meetings coastwide
- Met with 50+ industry members

(out of an active bottom trawl fleet of  $\sim$ 70 boats)

- Additional individual and small group outreach
- Engaged with 6+ NGO groups
- Synthesized information
- Gauged consensus level

### PORT MEETINGS

"Best available knowledge"