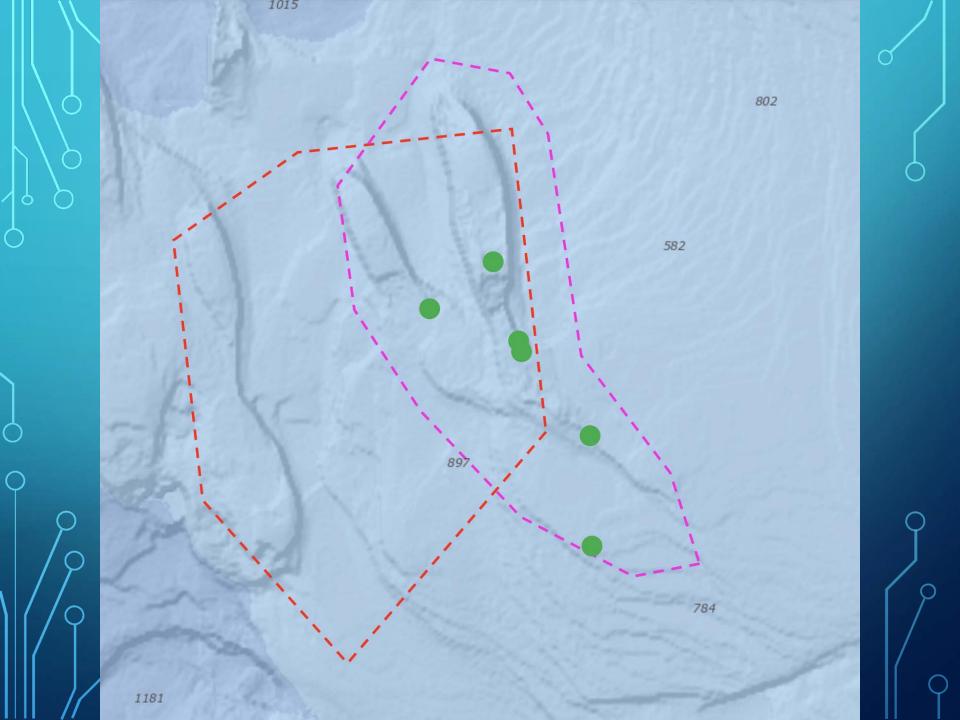

|
| 34                                               |
| 54                                               |
| 34                                               |
| 55                                               |
| 56                                               |
| 36                                               |
| 56                                               |
| 36                                               |
| 57                                               |
| V .                                              |
|                                                  |

Grays Canyon Southern Modification.....

Bandon High Spot Southern Modification

Arago Reef.....

Rogue River Reef Brush Posch Saint George Reef Cordell Bank Modification 3.....

## BRUSH PATCH REVISIONS