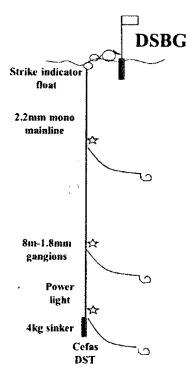

longline float. The configuration also includes a hi-flyer locator flag and a radar reflector or strobe to prevent gear loss (see diagram below). Collectively, each piece of DSBG includes from 270 to 320 m of monofilament mainline rigged with 1-3 monofilament gangions.

Gear may contain up to three monofilament gangions branching from the mainline, all of which must be positioned at depths below 100 m (see diagram below). Gangions are to be constructed of monofilament (no-wire) with a single 18/0 circle hook (Mustad model 39960D) baited with either squid or mackerel. Battery-operated illumination may be used at the juncture of the mainline and gangion. One or two of the branching gangions are used to target swordfish at depths between 700 and 1200m. A third optional hook can be fished at



Diagram of Deep-set Buoy Gear Configuration

>90m to target opah and common thresher shark when available.

One full set of DSBG is defined as 10 individual pieces of gear deployed simultaneously (maximum of 30 hooks/set).

## Gear Deployment

DSBG is deployed along a maximum horizontal distance of 6 km. Once deployed, DSBG is continually monitored visually and vessels must remain within the immediate area (<3 nm) of any one piece of gear. All gear must be labelled with the vessel's name, official number, or other designation as specified by NMFS.