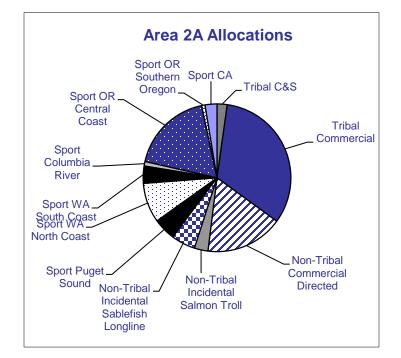

| Fishery                                  | Pounds    |
|------------------------------------------|-----------|
| Tribal Ceremonial and Subsistence        | 29,600    |
| Tribal Commercial                        | 435,900   |
| Non-Tribal Commercial Directed           | 225,591   |
| Non-Tribal Incidental Salmon Troll       | 39,810    |
| Non-Tribal Incidental Sablefish Longline | 70,000    |
| Sport Puget Sound                        | 64,962    |
| Sport Washington North Coast             | 115,599   |
| Sport Washington South Coast             | 50,307    |
| Sport Columbia River                     | 12,799    |
| Sport Oregon Central Coast               | 240,812   |
| Sport Oregon Southern Area               | 10,039    |
| Sport California                         | 34,580    |
| Total                                    | 1,330,000 |