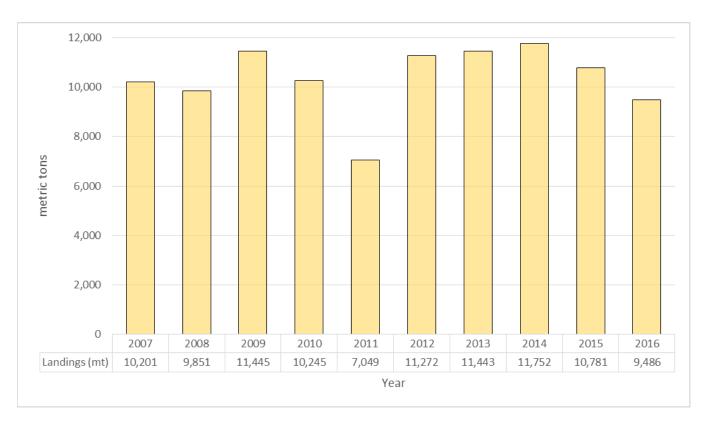

Confidential data (less than 3 vessels or dealers) from Washington Other/Unknown Ports is not reported. Revenue and weight rounded to nearest whole unit.

 $Table \ 1. \ Albacore \ landings \ (mt) \ by \ the \ surface \ (troll \ and \ baitboat) \ fleet \ by \ year, \ June-September. \ (Source: \ PacFIN \ comprehensive\_ft \ table \ accessed \ 10/19/16.)$