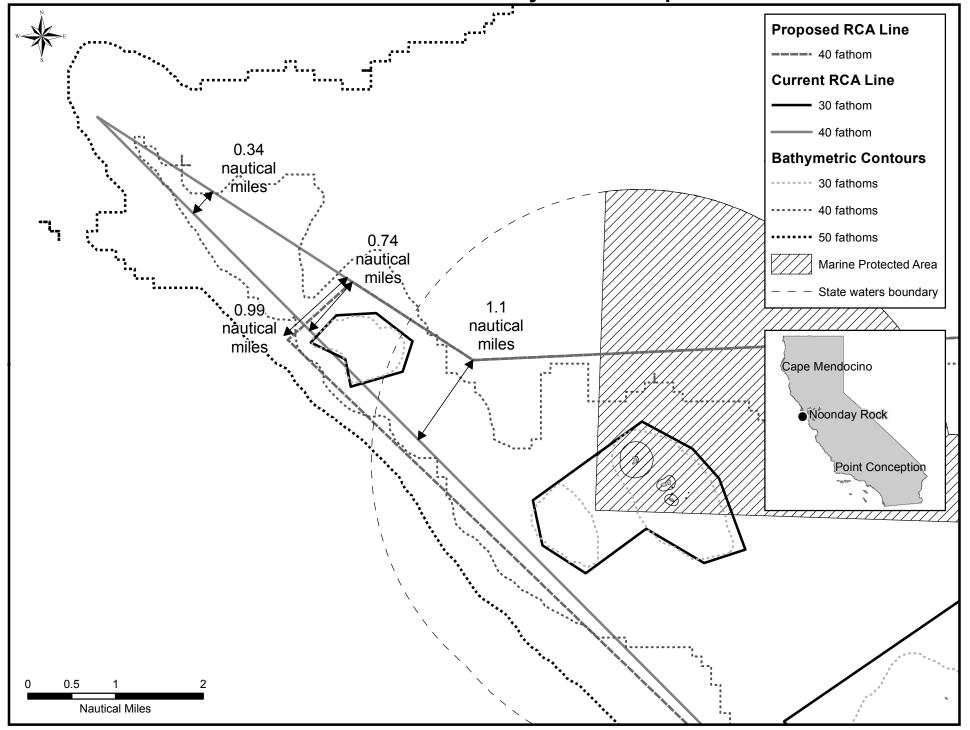

An enforcement concern was identified regarding the existing 40 fathom Rockfish Conservation Area (RCA) line as described on page 70, Figure 22 in Attachment 5, located adjacent to the Farallon Islands and Noon Day Rock. Part of that line is long and narrow making it difficult to enforce in the event that the existing 40 fathom line would be used as a management line. As stated in the April 2015 E.5 Supplemental EC Report, "The size of the area should also be large enough for a patrol vessel or aircraft to be able to visually identify an incursion, as well as to allow for detection by required electronic monitoring." Attached is a suggested EC change to the 40 fm line for Council consideration to correct this issue. This change would add two new waypoints and eliminate one waypoint to the existing 40 fm RCA line. This change would also address an RCA line crossover with the 30 fm Noon Day Rock RCA line and the existing 40 fm RCA line. One 50 fm waypoint will also need to be added to move the existing 50fm line off of the proposed 40 fm line.

Attached are three diagrams describing both the existing RCA lines and the proposed changes to both the 40fm and 50 fm RCA lines for Council consideration. In addition there is a description of the latitude and longitude waypoints that will be affected with these proposed changes.