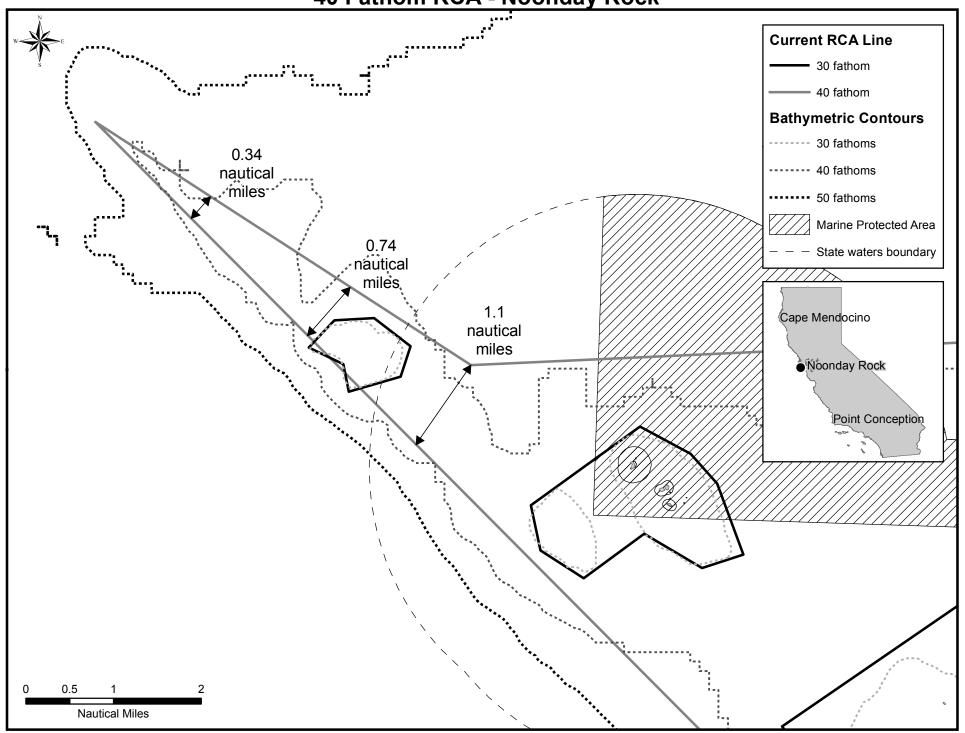

An enforcement concern was identified regarding the existing 40 fathom Rockfish Conservation Area (RCA) line as described on page 70, Figure 22 in Attachment 5, located adjacent to the Farallon Islands and Noon Day Rock. Part of that line is long and narrow making it difficult to enforce in the event that the existing 40 fathom line would be used as a management line. As stated in the April 2015 E.5 Supplemental EC Report, "The size of the area should also be large enough for a patrol vessel or aircraft to be able to visually identify an incursion, as well as to allow for detection by required electronic monitoring." Attached is a suggested EC change to the 40 fm line for Council consideration to correct this issue. This change would add two new waypoints and eliminate one waypoint to the existing 40 fm RCA line. This change would also address an RCA line crossover with the 30 fm Noon Day Rock RCA line and the existing 40 fm RCA line. One 50 fm waypoint will also need to be added to move the existing 50fm line off of the proposed 40 fm line.

Attached are three diagrams describing both the existing RCA lines and the proposed changes to both the 40fm and 50 fm RCA lines for Council consideration. In addition there is a description of the latitude and longitude waypoints that will be affected with these proposed changes.