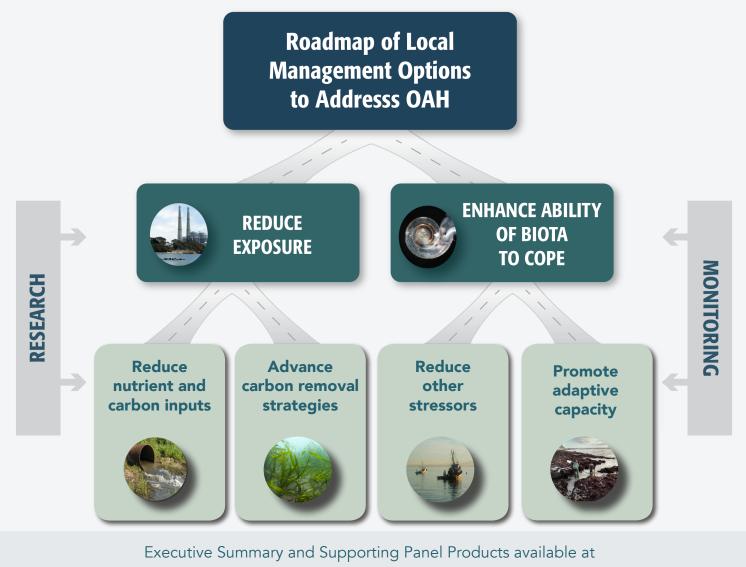

### **EXECUTIVE SUMMARY: MAJOR FINDINGS**

- OAH will have **severe** environmental, ecological and economic **consequences** for the West Coast, and requires a concerted regional focus.
- Global carbon **emissions** are the dominant cause of OA.
- There are **actions we can take** to lessen exposure to OA.
- We can **enhance** the ability of **ecosystems** and organisms to cope with OA.
- Accelerating OA science will expand the number of management options available.
- Inaction now will reduce options and impose higher costs later.