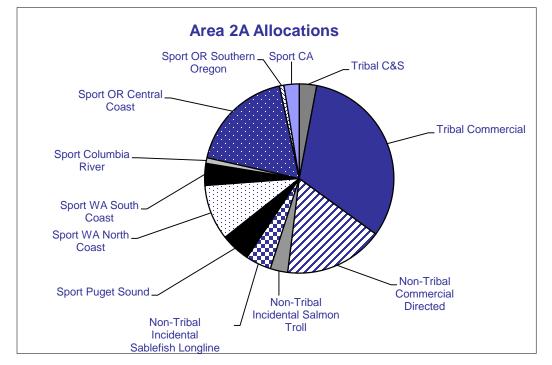

| Fishery                                  | Pounds    |
|------------------------------------------|-----------|
| Tribal Ceremonial and Subsistence        | 33,900    |
| Tribal Commercial                        | 365,100   |
| Non-Tribal Commercial Directed           | 193,364   |
| Non-Tribal Incidental Salmon Troll       | 34,123    |
| Non-Tribal Incidental Sablefish Longline | 49,686    |
| Sport Puget Sound                        | 57,393    |
| Sport Washington North Coast             | 108,030   |
| Sport Washington South Coast             | 42,739    |
| Sport Columbia River                     | 11,009    |
| Sport Oregon Central Coast               | 206,410   |
| Sport Oregon Southern Area               | 8,605     |
| Sport California                         | 29,640    |
| Total                                    | 1,140,000 |