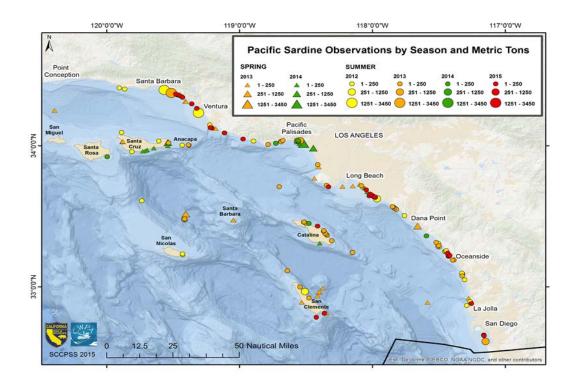

# Results

Observation data for sardine and anchovy for all seasons are summarized in Figures 2 and 3, and Tables 1 and 2. Each season's boat sampling results demonstrated accurate aerial identification CPS.

Estimates of sardine abundance from observer tonnage estimates were 34,251 mt for summer 2012, 12,012 mt for spring 2013, 5,915 mt for summer 2013, 4,122 mt for spring 2014, 58 mt for summer 2014, and 222 mt (SE = 117) for summer 2015. Estimates of anchovy abundance were 13,776 mt for summer 2013, 6,891 mt for spring 2014, and 6,406 mt for summer 2014. There were no anchovy observed during summer 2015.

**Figure 2.** Sardine sightings from 2012-2015 surveys.

**Figure 3.** Anchovy sightings from 2013-2015 surveys.

**Table 1.** Summary of sardine field data from summer 2012, spring 2013, summer 2013, spring 2014, summer 2014, and summer 2015 seasons. See text for final biomass estimates.