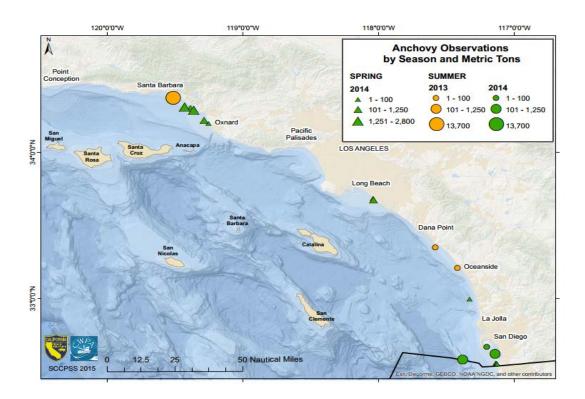

# Results

Observation data for sardine and anchovy for all seasons are summarized in Figures 2 and 3, and Tables 1 and 2. Each season's boat sampling results demonstrated accurate aerial identification CPS.

Estimates of sardine abundance from observer tonnage estimates were 34,251 mt for summer 2012, 12,012 mt for spring 2013, 5,915 mt for summer 2013, 4,122 mt for spring 2014, 58 mt for summer 2014, and 222 mt (SE = 117) for summer 2015. Estimates of anchovy abundance were 13,776 mt for summer 2013, 6,891 mt for spring 2014, and 6,406 mt for summer 2014. There were no anchovy observed during summer 2015.

**Figure 2.** Sardine sightings from 2012-2015 surveys.

**Figure 3.** Anchovy sightings from 2013-2015 surveys.

**Table 1.** Summary of sardine field data from summer 2012, spring 2013, summer 2013, spring 2014, summer 2014, and summer 2015 seasons. See text for final biomass estimates.