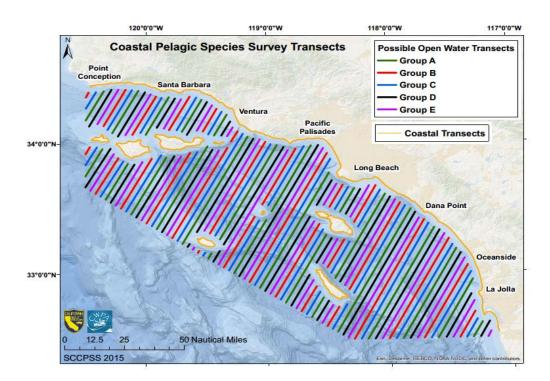

#### Methods

The study area was originally surveyed by: 1) 16 open water transects originating from the mainland (Santa Barbara to San Diego) to the extent of the outer Channel Islands, 2) transects along the coastlines of the mainland and each of the Channel Islands (Figure 1). Surveys began in summer (Jul-Aug) 2012 and have continued with spring (Apr-May) 2013, summer (Aug-Sep) 2013, spring (May-Jun) 2014, summer (Aug) 2014, and summer (Aug-Oct) 2015 surveys. The 2012 design for the open water areas is represented by Group A (green). Starting in 2013, open water transects were randomly chosen from 5 options: the 2012 design + 4 others based on offsetting the 2012 design by 3 nm increments. Group D (black) was selected for the spring 2013 survey and Group A was again flown for the summer 2013 survey. In spring of 2014, the open water transects were omitted; instead, multiple bands were flown for coastal transects off the mainland and around the islands. The summer 2014 protocol reverted to the original design with open water (Group B) and coastal transects. No survey was conducted in spring 2015 due to plane repairs and diversion of resources to a Pacific bluefin tuna survey. In summer 2015, the open water areas were permanently dropped from the survey methodology because the lack of visibility in deeper water made it difficult for the observer to spot fish schools at depth, and to increase the focus of resources on nearshore survey efforts.

Lo, N.C.H., Jacobson, L.D and J.L. Squire. 1992. Indices of relative abundance from fish spotter data based on delta-lognormal models. Can. J. Fish. Aquat. Sci. 49: 2515-2526.

**Figure 1**. Survey design consisting of mainland and island coastal transects, and potential open water transects (transect group randomly chosen for 2012-2013 and summer 2014 seasons).