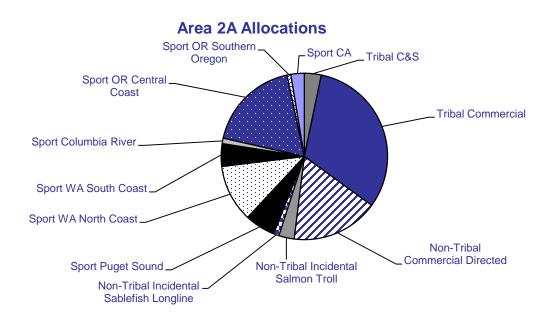

## 2015 AREA 2A PACIFIC HALIBUT ALLOCATIONS

| Fishery                                  | Pounds  |
|------------------------------------------|---------|
| Tribal Ceremonial and Subsistence        | 31,800  |
| Tribal Commercial                        | 307,700 |
| Non-Tribal Commercial Directed           | 164,529 |
| Non-Tribal Incidental Salmon Troll       | 29,035  |
| Non-Tribal Incidental Sablefish Longline | 10,348  |
| Sport Puget Sound                        | 57,393  |
| Sport Washington North Coast             | 108,030 |
| Sport Washington South Coast             | 42,739  |
| Sport Columbia River                     | 10,254  |
| Sport Oregon Central Coast               | 175,633 |
| Sport Oregon Southern Area               | 7,318   |
| Sport California                         | 25,220  |
| Total                                    | 970,000 |