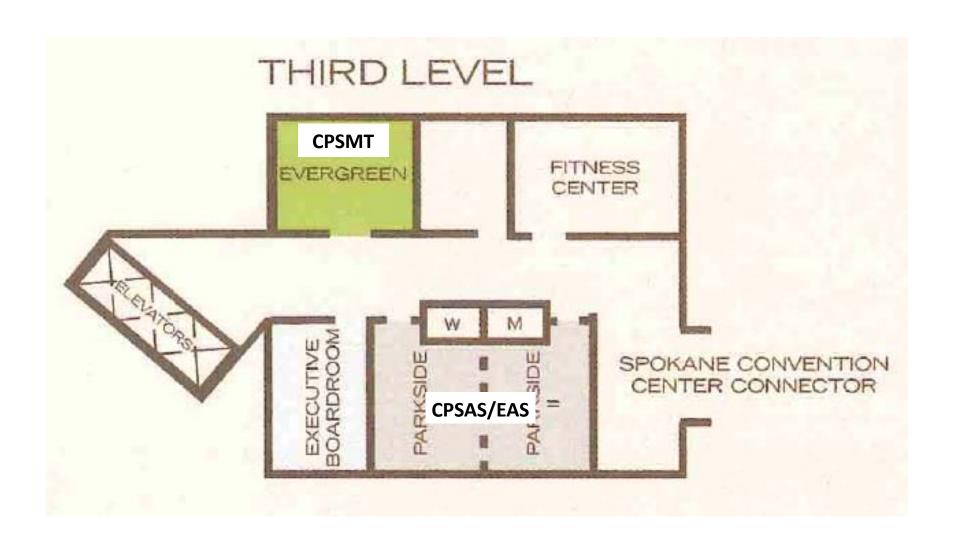

## SCHEDULE OF ANCILLARY MEETINGS

| Day 1—Wednesday September 10, 2014                            |          |                   |
|---------------------------------------------------------------|----------|-------------------|
|                                                               | Time     | Location          |
| Scientific and Statistical Committee Economic Subcommittee    | 1:00 PM  | Shades            |
| Day 2— Thursday September 11, 2014                            |          |                   |
|                                                               | Time     |                   |
| Council Secretariat                                           | 11:00 AM | Salon I           |
| Highly Migratory Species Management Team                      | 8:00 AM  | Salon III         |
| Scientific and Statistical Committee                          | 8:00 AM  | Suite C & D       |
| Coastal Pelagic Species Management Team                       | 8:00 AM  | Evergreen         |
| Coastal Pelagic Species Advisory Subpanel                     | 8:00 AM  | Parkside I and II |
| Habitat Committee                                             | 8:30 AM  | Suite A           |
| Legislative Committee                                         | 1:00 PM  | Salon II          |
| Budget Committee                                              | 2:30 PM  | Salon II          |
| Day 3— Friday September 12, 2014                              |          |                   |
|                                                               | Time     | Location          |
| Council Secretariat                                           | 7:00 AM  | Salon I           |
| California State Delegation                                   | 7:00 AM  | Suite C & D       |
| Oregon State Delegation                                       | 7:00 AM  | Salon II          |
| Washington State Delegation                                   | 7:00 AM  | Salon III         |
| Highly Migratory Species Management Team                      | 8:00 AM  | Salon III         |
| Highly Migratory Species Advisory Subpanel                    | 8:00 AM  | Salon II          |
| Scientific and Statistical Committee                          | 8:00 AM  | Suite C and D     |
| Ecosystem Advisory Subpanel                                   | 8:00 AM  | Suite B           |
| Coastal Pelagic Species Management Team                       | 8:00 AM  | Evergreen         |
| Coastal Pelagic Species Advisory Subpanel                     | 8:00 AM  | Parkside I and II |
| Groundfish Electronic Monitoring Policy Advisory<br>Committee | 10:00 AM | Shades            |
| Enforcement Consultants                                       | 3:00 PM  | Suite A           |
| Chairman's Reception                                          | 6:00 PM  | Grand Foyer       |

| ay 4— Saturday September 13, 2014          |         |             |
|--------------------------------------------|---------|-------------|
| , , ,                                      | Time    | Locatio     |
| Council Secretariat                        | 7:00 AM | Salor       |
| California State Delegation                | 7:00 AM | Suite C and |
| Oregon State Delegation                    | 7:00 AM | Salon       |
| Washington State Delegation                | 7:00 AM | Salon       |
| Highly Migratory Species Management Team   | 8:00 AM | Salon       |
| Highly Migratory Species Advisory Subpanel | 8:00 AM | Salon       |
| Groundfish Advisory Subpanel               | 8:00 AM | Suite C and |
| Groundfish Management Team                 | 8:00 AM | Suite       |
| Enforcement Consultants                    | Ad Hoc  | Suite       |
| y 5— Sunday September 14, 2014             |         |             |
|                                            | Time    | Location    |
| Council Secretariat                        | 7:00 AM | Salor       |
| California State Delegation                | 7:00 AM | Suite C and |
| Oregon State Delegation                    | 7:00 AM | Salon       |
| Washington State Delegation                | 7:00 AM | Salon       |
| Groundfish Advisory Subpanel               | 8:00 AM | Suite C and |
| Groundfish Management Team                 | 8:00 AM | Suite       |
| Enforcement Consultants                    | Ad Hoc  | Suite       |
| y 6—Monday, September 15, 2014             |         |             |
|                                            | Time    | Location    |
| Council Secretariat                        | 7:00 AM | Saloi       |
| California State Delegation                | 7:00 AM | Suite C and |
| Oregon State Delegation                    | 7:00 AM | Salon       |
| Washington State Delegation                | 7:00 AM | Salon       |
| Groundfish Advisory Subpanel               | 8:00 AM | Suite C and |
| Groundfish Management Team                 | 8:00 AM | Suite       |
| Enforcement Consultants                    | Ad Hoc  | Suite       |
| y 7— Tuesday September 16, 2014            |         |             |
|                                            | Time    | Location    |
| Council Secretariat                        | 7:00 AM | Salor       |
| California State Delegation                | 7:00 AM | Suite C and |
| Oregon State Delegation                    | 7:00 AM | Salon       |
| Washington State Delegation                | 7:00 AM | Salon       |
| Groundfish Advisory Subpanel               | 8:00 AM | Suite C and |
| Groundfish Management Team                 | 8:00 AM | Suite       |
| Enforcement Consultants                    | Ad Hoc  | Suite       |
| y 8— Wednesday September 17, 2014          | The     |             |
| Council Socratoriat                        | 7:00 AM | Location    |
| Council Secretariat                        | 7:00 AM | Saloi       |
| California State Delegation                | 7:00 AM | Suite C and |
| Oregon State Delegation                    | 7:00 AM | Salon       |
| Washington State Delegation                | 7:00 AM | Salon       |

# **PFMC September 2014 Hotel Map**