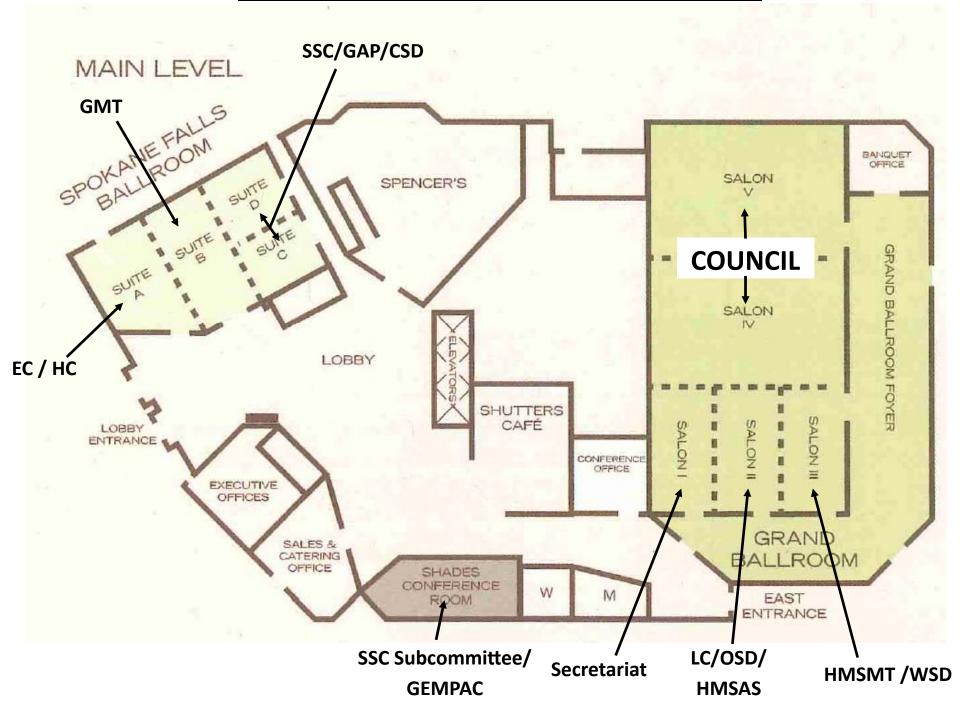

## SCHEDULE OF ANCILLARY MEETINGS

| Day 1—Wednesday September 10, 2014                            |          |                   |
|---------------------------------------------------------------|----------|-------------------|
|                                                               | Time     | Location          |
| Scientific and Statistical Committee Economic Subcommittee    | 1:00 PM  | Shades            |
| Day 2— Thursday September 11, 2014                            |          |                   |
|                                                               | Time     |                   |
| Council Secretariat                                           | 11:00 AM | Salon I           |
| Highly Migratory Species Management Team                      | 8:00 AM  | Salon III         |
| Scientific and Statistical Committee                          | 8:00 AM  | Suite C & D       |
| Coastal Pelagic Species Management Team                       | 8:00 AM  | Evergreen         |
| Coastal Pelagic Species Advisory Subpanel                     | 8:00 AM  | Parkside I and II |
| Habitat Committee                                             | 8:30 AM  | Suite A           |
| Legislative Committee                                         | 1:00 PM  | Salon II          |
| Budget Committee                                              | 2:30 PM  | Salon II          |
| Day 3— Friday September 12, 2014                              |          |                   |
|                                                               | Time     | Location          |
| Council Secretariat                                           | 7:00 AM  | Salon I           |
| California State Delegation                                   | 7:00 AM  | Suite C & D       |
| Oregon State Delegation                                       | 7:00 AM  | Salon II          |
| Washington State Delegation                                   | 7:00 AM  | Salon III         |
| Highly Migratory Species Management Team                      | 8:00 AM  | Salon III         |
| Highly Migratory Species Advisory Subpanel                    | 8:00 AM  | Salon II          |
| Scientific and Statistical Committee                          | 8:00 AM  | Suite C and D     |
| Ecosystem Advisory Subpanel                                   | 8:00 AM  | Suite B           |
| Coastal Pelagic Species Management Team                       | 8:00 AM  | Evergreen         |
| Coastal Pelagic Species Advisory Subpanel                     | 8:00 AM  | Parkside I and II |
| Groundfish Electronic Monitoring Policy Advisory<br>Committee | 10:00 AM | Shades            |
| Enforcement Consultants                                       | 3:00 PM  | Suite A           |
| Chairman's Reception                                          | 6:00 PM  | Grand Foyer       |

| ay 4— Saturday September 13, 2014          |         |             |
|--------------------------------------------|---------|-------------|
| , , ,                                      | Time    | Locatio     |
| Council Secretariat                        | 7:00 AM | Salor       |
| California State Delegation                | 7:00 AM | Suite C and |
| Oregon State Delegation                    | 7:00 AM | Salon       |
| Washington State Delegation                | 7:00 AM | Salon       |
| Highly Migratory Species Management Team   | 8:00 AM | Salon       |
| Highly Migratory Species Advisory Subpanel | 8:00 AM | Salon       |
| Groundfish Advisory Subpanel               | 8:00 AM | Suite C and |
| Groundfish Management Team                 | 8:00 AM | Suite       |
| Enforcement Consultants                    | Ad Hoc  | Suite       |
| y 5— Sunday September 14, 2014             |         |             |
|                                            | Time    | Location    |
| Council Secretariat                        | 7:00 AM | Salor       |
| California State Delegation                | 7:00 AM | Suite C and |
| Oregon State Delegation                    | 7:00 AM | Salon       |
| Washington State Delegation                | 7:00 AM | Salon       |
| Groundfish Advisory Subpanel               | 8:00 AM | Suite C and |
| Groundfish Management Team                 | 8:00 AM | Suite       |
| Enforcement Consultants                    | Ad Hoc  | Suite       |
| y 6—Monday, September 15, 2014             |         |             |
|                                            | Time    | Location    |
| Council Secretariat                        | 7:00 AM | Saloi       |
| California State Delegation                | 7:00 AM | Suite C and |
| Oregon State Delegation                    | 7:00 AM | Salon       |
| Washington State Delegation                | 7:00 AM | Salon       |
| Groundfish Advisory Subpanel               | 8:00 AM | Suite C and |
| Groundfish Management Team                 | 8:00 AM | Suite       |
| Enforcement Consultants                    | Ad Hoc  | Suite       |
| y 7— Tuesday September 16, 2014            |         |             |
|                                            | Time    | Location    |
| Council Secretariat                        | 7:00 AM | Salor       |
| California State Delegation                | 7:00 AM | Suite C and |
| Oregon State Delegation                    | 7:00 AM | Salon       |
| Washington State Delegation                | 7:00 AM | Salon       |
| Groundfish Advisory Subpanel               | 8:00 AM | Suite C and |
| Groundfish Management Team                 | 8:00 AM | Suite       |
| Enforcement Consultants                    | Ad Hoc  | Suite       |
| y 8— Wednesday September 17, 2014          | The     |             |
| Council Socratoriat                        | 7:00 AM | Location    |
| Council Secretariat                        | 7:00 AM | Saloi       |
| California State Delegation                | 7:00 AM | Suite C and |
| Oregon State Delegation                    | 7:00 AM | Salon       |
| Washington State Delegation                | 7:00 AM | Salon       |

# **PFMC September 2014 Hotel Map**