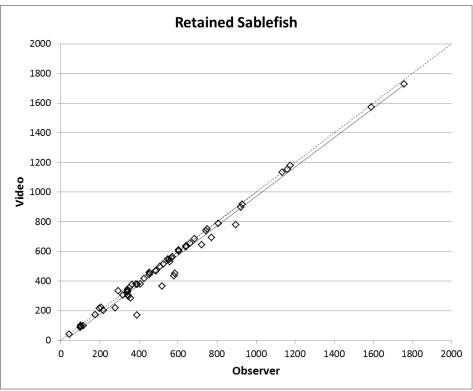

#### Retained and Discarded Counts of Fish

|                       | Discard  | ded   | Retained |        |  |
|-----------------------|----------|-------|----------|--------|--|
| Group                 | Observer | Video | Observer | Video  |  |
| SABLEFISH             | 293      | 296   | 31,988   | 30,547 |  |
| ROCKFISH + THORNYHEAD | 175      | 139   | 3,396    | 3,153  |  |
| FLATFISH              | 116      | 102   | 70       | 47     |  |
| FISH                  | 63       | 6     | 0        | 8      |  |
| SHARK                 | 19       | 13    | 0        | 1      |  |
| SKATE                 | 0        | 1     | 0        | 0      |  |

| Sablefish Retained | Min | Median | Mean   | Max  | Total |
|--------------------|-----|--------|--------|------|-------|
| Video              | 42  | 455    | 517.75 | 1730 | 30547 |
| Observer           | 42  | 488    | 542.17 | 1758 | 31988 |