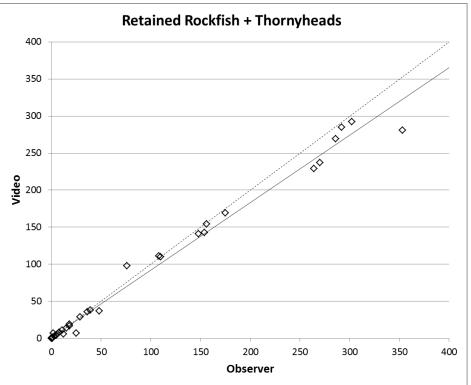

#### Retained and Discarded Counts of Fish

|                       | Discard  | ded   | Retained |        |  |
|-----------------------|----------|-------|----------|--------|--|
| Group                 | Observer | Video | Observer | Video  |  |
| SABLEFISH             | 293      | 296   | 31,988   | 30,547 |  |
| ROCKFISH + THORNYHEAD | 175      | 139   | 3,396    | 3,153  |  |
| FLATFISH              | 116      | 102   | 70       | 47     |  |
| FISH                  | 63       | 6     | 0        | 8      |  |
| SHARK                 | 19       | 13    | 0        | 1      |  |
| SKATE                 | 0        | 1     | 0        | 0      |  |

| Reds Retained | Min | Median | Mean  | Max | Total |
|---------------|-----|--------|-------|-----|-------|
| Video         | 0   | 3      | 53.44 | 380 | 3153  |
| Observer      | 0   | 2      | 57.56 | 414 | 3396  |