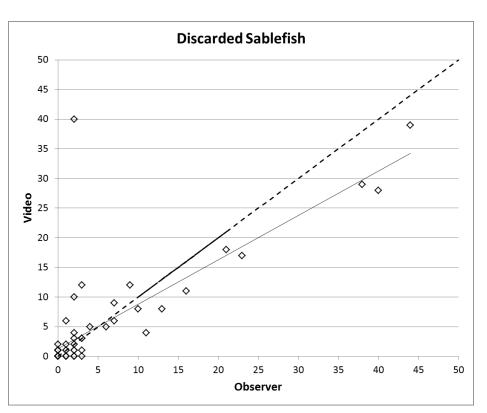

#### Retained and Discarded Counts of Fish

|                       | Discard  | ded   | Retained |        |  |
|-----------------------|----------|-------|----------|--------|--|
| Group                 | Observer | Video | Observer | Video  |  |
| SABLEFISH             | 293      | 296   | 31,988   | 30,547 |  |
| ROCKFISH + THORNYHEAD | 175      | 139   | 3,396    | 3,153  |  |
| FLATFISH              | 116      | 102   | 70       | 47     |  |
| FISH                  | 63       | 6     | 0        | 8      |  |
| SHARK                 | 19       | 13    | 0        | 1      |  |
| SKATE                 | 0        | 1     | 0        | 0      |  |

| Sablefish Discarded | Min | Median | Mean | Max | Total |
|---------------------|-----|--------|------|-----|-------|
| Video               | 0   | 1      | 5.02 | 40  | 296   |
| Observer            | 0   | 1      | 4.97 | 44  | 293   |