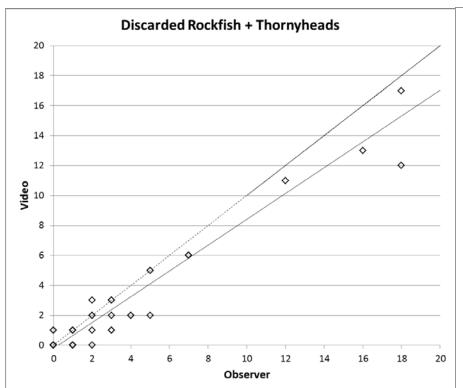

#### Retained and Discarded Counts of Fish

|                       | Discard  | ded   | Retained |        |  |
|-----------------------|----------|-------|----------|--------|--|
| Group                 | Observer | Video | Observer | Video  |  |
| SABLEFISH             | 293      | 296   | 31,988   | 30,547 |  |
| ROCKFISH + THORNYHEAD | 175      | 139   | 3,396    | 3,153  |  |
| FLATFISH              | 116      | 102   | 70       | 47     |  |
| FISH                  | 63       | 6     | 0        | 8      |  |
| SHARK                 | 19       | 13    | 0        | 1      |  |
| SKATE                 | 0        | 1     | 0        | 0      |  |

| Reds Discarded | Min | Median | Mean | Max | Total |
|----------------|-----|--------|------|-----|-------|
| Video          | 0   | 0      | 2.36 | 28  | 139   |
| Observer       | 0   | 1      | 2.97 | 31  | 175   |