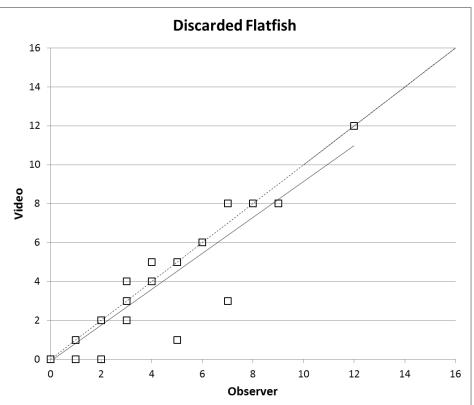

| Flatfish Discarded | Min | Median | Mean | Max | Total |
|--------------------|-----|--------|------|-----|-------|
| Video              | 0   | 0      | 1.73 | 12  | 102   |
| Observer           | 0   | 0      | 1.97 | 12  | 116   |