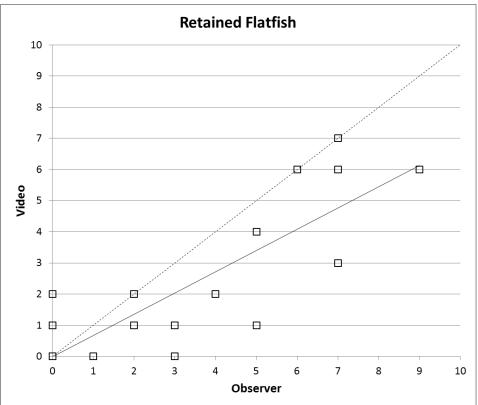

| Flatfish Retained | Min | Median | Mean | Max | Total |
|-------------------|-----|--------|------|-----|-------|
| Video             | 0   | 0      | 0.83 | 7   | 49    |
| Observer          | 0   | 0      | 1.19 | 9   | 70    |