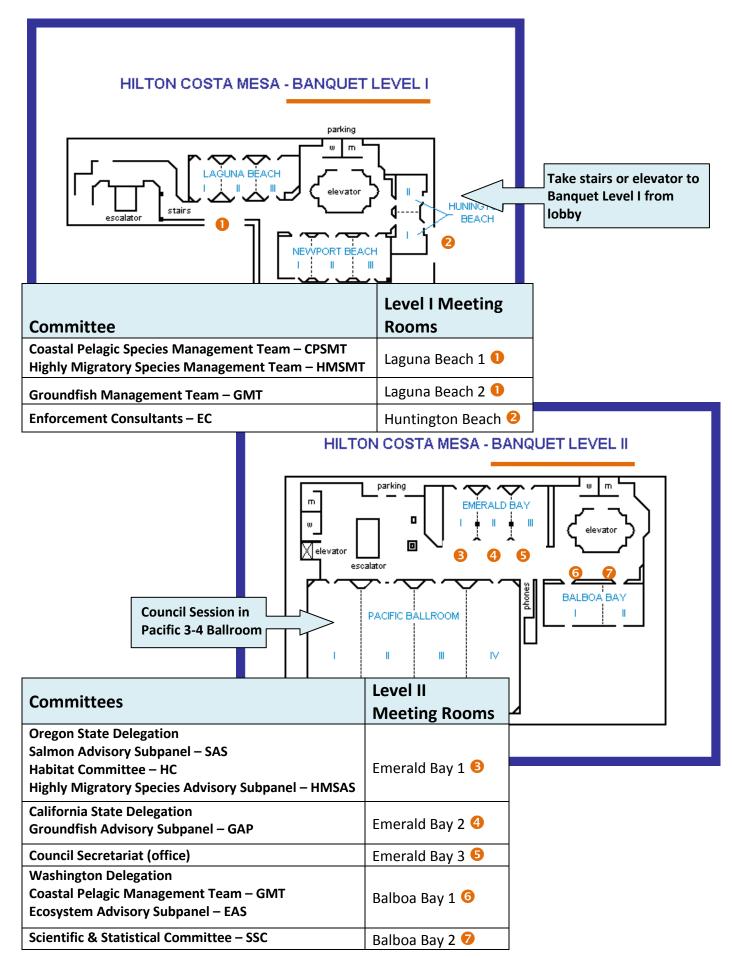

#### SCHEDULE OF ANCILLARY MEETINGS

#### Day 1—Tuesday, November 1, 2011

|                                                                                                                                                                                                                                                                                                                                                                                                                                                                                                                           | Time                                                                                                                                                                                                         | Location                                                                                                                                                                                                                                                                                                                                                                                                                             |
|---------------------------------------------------------------------------------------------------------------------------------------------------------------------------------------------------------------------------------------------------------------------------------------------------------------------------------------------------------------------------------------------------------------------------------------------------------------------------------------------------------------------------|--------------------------------------------------------------------------------------------------------------------------------------------------------------------------------------------------------------|--------------------------------------------------------------------------------------------------------------------------------------------------------------------------------------------------------------------------------------------------------------------------------------------------------------------------------------------------------------------------------------------------------------------------------------|
| Groundfish Advisory Subpanel                                                                                                                                                                                                                                                                                                                                                                                                                                                                                              | 8:00 a.m.                                                                                                                                                                                                    | Emerald Bay 2 Room                                                                                                                                                                                                                                                                                                                                                                                                                   |
| Groundfish Management Team                                                                                                                                                                                                                                                                                                                                                                                                                                                                                                | 8:00 a.m.                                                                                                                                                                                                    | Laguna Beach 2 Room                                                                                                                                                                                                                                                                                                                                                                                                                  |
| Salmon Advisory Subpanel                                                                                                                                                                                                                                                                                                                                                                                                                                                                                                  | 8:00 a.m.                                                                                                                                                                                                    | Emerald Bay 1 Room                                                                                                                                                                                                                                                                                                                                                                                                                   |
| Scientific and Statistical Committee                                                                                                                                                                                                                                                                                                                                                                                                                                                                                      | 8:00 a.m.                                                                                                                                                                                                    | Balboa Bay 2 Room                                                                                                                                                                                                                                                                                                                                                                                                                    |
| Council Secretariat                                                                                                                                                                                                                                                                                                                                                                                                                                                                                                       | 11:00 a.m.                                                                                                                                                                                                   | Emerald Bay 3 Room                                                                                                                                                                                                                                                                                                                                                                                                                   |
| Budget Committee                                                                                                                                                                                                                                                                                                                                                                                                                                                                                                          | 3:00 p.m.                                                                                                                                                                                                    | Balboa Bay 1 Room                                                                                                                                                                                                                                                                                                                                                                                                                    |
| Enforcement Consultants                                                                                                                                                                                                                                                                                                                                                                                                                                                                                                   | 4:30 p.m.                                                                                                                                                                                                    | Huntington Beach 1-2 Room                                                                                                                                                                                                                                                                                                                                                                                                            |
| Mop Up Stock Assessment Briefing                                                                                                                                                                                                                                                                                                                                                                                                                                                                                          | 7:30 p.m.                                                                                                                                                                                                    | Emerald Bay 2 Room                                                                                                                                                                                                                                                                                                                                                                                                                   |
|                                                                                                                                                                                                                                                                                                                                                                                                                                                                                                                           |                                                                                                                                                                                                              |                                                                                                                                                                                                                                                                                                                                                                                                                                      |
| Day 2—Wednesday, November 2, 2011                                                                                                                                                                                                                                                                                                                                                                                                                                                                                         |                                                                                                                                                                                                              |                                                                                                                                                                                                                                                                                                                                                                                                                                      |
|                                                                                                                                                                                                                                                                                                                                                                                                                                                                                                                           | Time                                                                                                                                                                                                         |                                                                                                                                                                                                                                                                                                                                                                                                                                      |
| Council Secretariat                                                                                                                                                                                                                                                                                                                                                                                                                                                                                                       | 7:00 a.m.                                                                                                                                                                                                    | Emerald Bay 3 Room                                                                                                                                                                                                                                                                                                                                                                                                                   |
| California State Delegation                                                                                                                                                                                                                                                                                                                                                                                                                                                                                               | 7:00 a.m.                                                                                                                                                                                                    | Emerald Bay 2 Room                                                                                                                                                                                                                                                                                                                                                                                                                   |
| Oregon State Delegation                                                                                                                                                                                                                                                                                                                                                                                                                                                                                                   | 7:00 a.m.                                                                                                                                                                                                    | Emerald Bay 1 Room                                                                                                                                                                                                                                                                                                                                                                                                                   |
| Washington State Delegation                                                                                                                                                                                                                                                                                                                                                                                                                                                                                               | 7:00 a.m.                                                                                                                                                                                                    | Balboa Bay 1 Room                                                                                                                                                                                                                                                                                                                                                                                                                    |
| Coastal Pelagic Species Advisory Subpanel                                                                                                                                                                                                                                                                                                                                                                                                                                                                                 | 8:00 a.m.                                                                                                                                                                                                    | Balboa Bay 1 Room                                                                                                                                                                                                                                                                                                                                                                                                                    |
| Coastal Pelagic Species Management Team                                                                                                                                                                                                                                                                                                                                                                                                                                                                                   | 8:00 a.m.                                                                                                                                                                                                    | Laguna Beach 1 Room                                                                                                                                                                                                                                                                                                                                                                                                                  |
| Groundfish Advisory Subpanel                                                                                                                                                                                                                                                                                                                                                                                                                                                                                              | 8:00 a.m.                                                                                                                                                                                                    | Emerald Bay 2 Room                                                                                                                                                                                                                                                                                                                                                                                                                   |
| Groundfish Management Team                                                                                                                                                                                                                                                                                                                                                                                                                                                                                                | 8:00 a.m.                                                                                                                                                                                                    | Emerald Bay 2 Room                                                                                                                                                                                                                                                                                                                                                                                                                   |
| Salmon Advisory Subpanel                                                                                                                                                                                                                                                                                                                                                                                                                                                                                                  | 8:00 a.m.                                                                                                                                                                                                    | Emerald Bay 1 Room                                                                                                                                                                                                                                                                                                                                                                                                                   |
| Scientific and Statistical Committee                                                                                                                                                                                                                                                                                                                                                                                                                                                                                      | 8:00 a.m.                                                                                                                                                                                                    | Balboa Bay 2 Room                                                                                                                                                                                                                                                                                                                                                                                                                    |
|                                                                                                                                                                                                                                                                                                                                                                                                                                                                                                                           |                                                                                                                                                                                                              |                                                                                                                                                                                                                                                                                                                                                                                                                                      |
| Chair's Annual Banquet                                                                                                                                                                                                                                                                                                                                                                                                                                                                                                    | 6:00 p.m.                                                                                                                                                                                                    | Fountain Terrace                                                                                                                                                                                                                                                                                                                                                                                                                     |
|                                                                                                                                                                                                                                                                                                                                                                                                                                                                                                                           |                                                                                                                                                                                                              |                                                                                                                                                                                                                                                                                                                                                                                                                                      |
| Chair's Annual Banquet                                                                                                                                                                                                                                                                                                                                                                                                                                                                                                    | 6:00 p.m.                                                                                                                                                                                                    | Fountain Terrace                                                                                                                                                                                                                                                                                                                                                                                                                     |
| Chair's Annual Banquet Enforcement Consultants  Day 3—Thursday, November 3, 2011                                                                                                                                                                                                                                                                                                                                                                                                                                          | 6:00 p.m.<br>As Needed<br>Time                                                                                                                                                                               | Fountain Terrace                                                                                                                                                                                                                                                                                                                                                                                                                     |
| Chair's Annual Banquet Enforcement Consultants  Day 3—Thursday, November 3, 2011  Council Secretariat                                                                                                                                                                                                                                                                                                                                                                                                                     | 6:00 p.m. As Needed  Time 7:00 a.m.                                                                                                                                                                          | Fountain Terrace Huntington Beach 1-2 Room  Location  Emerald Bay 3 Room                                                                                                                                                                                                                                                                                                                                                             |
| Chair's Annual Banquet Enforcement Consultants  Day 3—Thursday, November 3, 2011  Council Secretariat California State Delegation                                                                                                                                                                                                                                                                                                                                                                                         | 6:00 p.m. As Needed  Time 7:00 a.m. 7:00 a.m.                                                                                                                                                                | Fountain Terrace Huntington Beach 1-2 Room  Location Emerald Bay 3 Room Emerald Bay 2 Room                                                                                                                                                                                                                                                                                                                                           |
| Chair's Annual Banquet Enforcement Consultants  Day 3—Thursday, November 3, 2011  Council Secretariat California State Delegation Oregon State Delegation                                                                                                                                                                                                                                                                                                                                                                 | 6:00 p.m. As Needed  Time 7:00 a.m. 7:00 a.m. 7:00 a.m.                                                                                                                                                      | Fountain Terrace Huntington Beach 1-2 Room  Location  Emerald Bay 3 Room Emerald Bay 2 Room Emerald Bay 1 Room                                                                                                                                                                                                                                                                                                                       |
| Chair's Annual Banquet Enforcement Consultants  Day 3—Thursday, November 3, 2011  Council Secretariat California State Delegation Oregon State Delegation Washington State Delegation                                                                                                                                                                                                                                                                                                                                     | 6:00 p.m. As Needed  Time 7:00 a.m. 7:00 a.m. 7:00 a.m. 7:00 a.m.                                                                                                                                            | Fountain Terrace Huntington Beach 1-2 Room  Location  Emerald Bay 3 Room Emerald Bay 2 Room Emerald Bay 1 Room Balboa Bay 1 Room                                                                                                                                                                                                                                                                                                     |
| Chair's Annual Banquet Enforcement Consultants  Day 3—Thursday, November 3, 2011  Council Secretariat California State Delegation Oregon State Delegation Washington State Delegation Coastal Pelagic Species Advisory Subpanel                                                                                                                                                                                                                                                                                           | 6:00 p.m. As Needed  Time 7:00 a.m. 7:00 a.m. 7:00 a.m. 7:00 a.m. 8:00 a.m.                                                                                                                                  | Fountain Terrace Huntington Beach 1-2 Room  Location  Emerald Bay 3 Room Emerald Bay 2 Room Emerald Bay 1 Room Balboa Bay 1 Room Balboa Bay 1 Room                                                                                                                                                                                                                                                                                   |
| Chair's Annual Banquet Enforcement Consultants  Day 3—Thursday, November 3, 2011  Council Secretariat California State Delegation Oregon State Delegation Washington State Delegation Coastal Pelagic Species Advisory Subpanel Coastal Pelagic Species Management Team                                                                                                                                                                                                                                                   | 6:00 p.m. As Needed  Time 7:00 a.m. 7:00 a.m. 7:00 a.m. 8:00 a.m. 8:00 a.m.                                                                                                                                  | Fountain Terrace Huntington Beach 1-2 Room  Location  Emerald Bay 3 Room Emerald Bay 2 Room Emerald Bay 1 Room Balboa Bay 1 Room Balboa Bay 1 Room Laguna Beach 1 Room                                                                                                                                                                                                                                                               |
| Chair's Annual Banquet Enforcement Consultants  Day 3—Thursday, November 3, 2011  Council Secretariat California State Delegation Oregon State Delegation Washington State Delegation Coastal Pelagic Species Advisory Subpanel Coastal Pelagic Species Management Team Groundfish Advisory Subpanel                                                                                                                                                                                                                      | 6:00 p.m. As Needed  Time 7:00 a.m. 7:00 a.m. 7:00 a.m. 8:00 a.m. 8:00 a.m. 8:00 a.m.                                                                                                                        | Fountain Terrace Huntington Beach 1-2 Room  Location  Emerald Bay 3 Room Emerald Bay 2 Room Emerald Bay 1 Room Balboa Bay 1 Room Balboa Bay 1 Room Laguna Beach 1 Room Emerald Bay 2 Room                                                                                                                                                                                                                                            |
| Chair's Annual Banquet Enforcement Consultants  Day 3—Thursday, November 3, 2011  Council Secretariat California State Delegation Oregon State Delegation Washington State Delegation Coastal Pelagic Species Advisory Subpanel Coastal Pelagic Species Management Team Groundfish Advisory Subpanel Groundfish Management Team                                                                                                                                                                                           | 6:00 p.m. As Needed  Time 7:00 a.m. 7:00 a.m. 7:00 a.m. 8:00 a.m. 8:00 a.m. 8:00 a.m.                                                                                                                        | Fountain Terrace Huntington Beach 1-2 Room  Location  Emerald Bay 3 Room Emerald Bay 2 Room Emerald Bay 1 Room Balboa Bay 1 Room Balboa Bay 1 Room Laguna Beach 1 Room Emerald Bay 2 Room Emerald Bay 2 Room Emerald Bay 2 Room                                                                                                                                                                                                      |
| Chair's Annual Banquet Enforcement Consultants  Day 3—Thursday, November 3, 2011  Council Secretariat California State Delegation Oregon State Delegation Washington State Delegation Coastal Pelagic Species Advisory Subpanel Coastal Pelagic Species Management Team Groundfish Advisory Subpanel                                                                                                                                                                                                                      | 6:00 p.m. As Needed  Time 7:00 a.m. 7:00 a.m. 7:00 a.m. 8:00 a.m. 8:00 a.m. 8:00 a.m.                                                                                                                        | Fountain Terrace Huntington Beach 1-2 Room  Location  Emerald Bay 3 Room Emerald Bay 2 Room Emerald Bay 1 Room Balboa Bay 1 Room Balboa Bay 1 Room Laguna Beach 1 Room Emerald Bay 2 Room                                                                                                                                                                                                                                            |
| Chair's Annual Banquet Enforcement Consultants  Day 3—Thursday, November 3, 2011  Council Secretariat California State Delegation Oregon State Delegation Washington State Delegation Coastal Pelagic Species Advisory Subpanel Coastal Pelagic Species Management Team Groundfish Advisory Subpanel Groundfish Management Team                                                                                                                                                                                           | 6:00 p.m. As Needed  Time 7:00 a.m. 7:00 a.m. 7:00 a.m. 8:00 a.m. 8:00 a.m. 8:00 a.m.                                                                                                                        | Fountain Terrace Huntington Beach 1-2 Room  Location  Emerald Bay 3 Room Emerald Bay 2 Room Emerald Bay 1 Room Balboa Bay 1 Room Balboa Bay 1 Room Laguna Beach 1 Room Emerald Bay 2 Room Emerald Bay 2 Room Emerald Bay 2 Room                                                                                                                                                                                                      |
| Chair's Annual Banquet Enforcement Consultants  Day 3—Thursday, November 3, 2011  Council Secretariat California State Delegation Oregon State Delegation Washington State Delegation Coastal Pelagic Species Advisory Subpanel Coastal Pelagic Species Management Team Groundfish Advisory Subpanel Groundfish Management Team Enforcement Consultants  Day 4—Friday, November 4, 2011                                                                                                                                   | 6:00 p.m. As Needed  Time 7:00 a.m. 7:00 a.m. 7:00 a.m. 8:00 a.m. 8:00 a.m. 8:00 a.m. 8:00 a.m. As Needed  Time                                                                                              | Fountain Terrace Huntington Beach 1-2 Room  Location  Emerald Bay 3 Room Emerald Bay 2 Room Emerald Bay 1 Room Balboa Bay 1 Room Balboa Bay 1 Room Laguna Beach 1 Room Emerald Bay 2 Room Emerald Bay 2 Room Emerald Bay 2 Room Huntington Beach 1-2 Room Location                                                                                                                                                                   |
| Chair's Annual Banquet Enforcement Consultants  Day 3—Thursday, November 3, 2011  Council Secretariat California State Delegation Oregon State Delegation Washington State Delegation Coastal Pelagic Species Advisory Subpanel Coastal Pelagic Species Management Team Groundfish Advisory Subpanel Groundfish Management Team Enforcement Consultants  Day 4—Friday, November 4, 2011  Council Secretariat                                                                                                              | 6:00 p.m. As Needed  Time 7:00 a.m. 7:00 a.m. 7:00 a.m. 8:00 a.m. 8:00 a.m. 8:00 a.m. As Needed  Time 7:00 a.m.                                                                                              | Fountain Terrace Huntington Beach 1-2 Room  Location  Emerald Bay 3 Room Emerald Bay 2 Room Emerald Bay 1 Room Balboa Bay 1 Room Balboa Bay 1 Room Laguna Beach 1 Room Emerald Bay 2 Room Emerald Bay 2 Room Emerald Bay 2 Room Emerald Bay 2 Room Emerald Bay 3 Room Huntington Beach 1-2 Room  Location Emerald Bay 3 Room                                                                                                         |
| Chair's Annual Banquet Enforcement Consultants  Day 3—Thursday, November 3, 2011  Council Secretariat California State Delegation Oregon State Delegation Washington State Delegation Coastal Pelagic Species Advisory Subpanel Coastal Pelagic Species Management Team Groundfish Advisory Subpanel Groundfish Management Team Enforcement Consultants  Day 4—Friday, November 4, 2011  Council Secretariat California State Delegation                                                                                  | 6:00 p.m. As Needed  Time 7:00 a.m. 7:00 a.m. 7:00 a.m. 8:00 a.m. 8:00 a.m. 8:00 a.m. As Needed  Time 7:00 a.m.                                                                                              | Fountain Terrace Huntington Beach 1-2 Room  Location  Emerald Bay 3 Room Emerald Bay 2 Room Emerald Bay 1 Room Balboa Bay 1 Room Balboa Bay 1 Room Laguna Beach 1 Room Emerald Bay 2 Room Emerald Bay 2 Room Emerald Bay 2 Room Emerald Bay 3 Room Emerald Bay 3 Room Emerald Bay 3 Room Emerald Bay 3 Room Emerald Bay 2 Room                                                                                                       |
| Chair's Annual Banquet Enforcement Consultants  Day 3—Thursday, November 3, 2011  Council Secretariat California State Delegation Oregon State Delegation Washington State Delegation Coastal Pelagic Species Advisory Subpanel Coastal Pelagic Species Management Team Groundfish Advisory Subpanel Groundfish Management Team Enforcement Consultants  Day 4—Friday, November 4, 2011  Council Secretariat California State Delegation Oregon State Delegation                                                          | 6:00 p.m. As Needed  Time 7:00 a.m. 7:00 a.m. 7:00 a.m. 8:00 a.m. 8:00 a.m. 8:00 a.m. As Needed  Time 7:00 a.m. 7:00 a.m. 7:00 a.m.                                                                          | Fountain Terrace Huntington Beach 1-2 Room  Location  Emerald Bay 3 Room Emerald Bay 2 Room Emerald Bay 1 Room Balboa Bay 1 Room Balboa Bay 1 Room Laguna Beach 1 Room Emerald Bay 2 Room Emerald Bay 2 Room Emerald Bay 2 Room Emerald Bay 2 Room Huntington Beach 1-2 Room  Emerald Bay 3 Room Emerald Bay 3 Room Emerald Bay 1 Room Emerald Bay 1 Room                                                                            |
| Chair's Annual Banquet Enforcement Consultants  Day 3—Thursday, November 3, 2011  Council Secretariat California State Delegation Oregon State Delegation Washington State Delegation Coastal Pelagic Species Advisory Subpanel Coastal Pelagic Species Management Team Groundfish Advisory Subpanel Groundfish Management Team Enforcement Consultants  Day 4—Friday, November 4, 2011  Council Secretariat California State Delegation Oregon State Delegation Washington State Delegation                              | 6:00 p.m. As Needed  Time 7:00 a.m. 7:00 a.m. 7:00 a.m. 8:00 a.m. 8:00 a.m. 8:00 a.m. As Needed  Time 7:00 a.m. 7:00 a.m. As Needed                                                                          | Fountain Terrace Huntington Beach 1-2 Room  Location  Emerald Bay 3 Room Emerald Bay 2 Room Emerald Bay 1 Room Balboa Bay 1 Room Balboa Bay 1 Room Laguna Beach 1 Room Emerald Bay 2 Room Emerald Bay 2 Room Emerald Bay 2 Room Emerald Bay 3 Room Emerald Bay 3 Room Emerald Bay 3 Room Emerald Bay 1 Room Emerald Bay 1 Room Emerald Bay 1 Room Emerald Bay 1 Room Balboa Bay 1 Room                                               |
| Chair's Annual Banquet Enforcement Consultants  Day 3—Thursday, November 3, 2011  Council Secretariat California State Delegation Oregon State Delegation Washington State Delegation Coastal Pelagic Species Advisory Subpanel Coastal Pelagic Species Management Team Groundfish Advisory Subpanel Groundfish Management Team Enforcement Consultants  Day 4—Friday, November 4, 2011  Council Secretariat California State Delegation Oregon State Delegation Washington State Delegation Groundfish Advisory Subpanel | Time 7:00 a.m. 7:00 a.m. 7:00 a.m. 7:00 a.m. 8:00 a.m. 8:00 a.m. 8:00 a.m. 8:00 a.m. 7:00 a.m. 7:00 a.m. 8:00 a.m. 8:00 a.m. 8:00 a.m. 8:00 a.m. 8:00 a.m. 8:00 a.m. 7:00 a.m. 7:00 a.m. 7:00 a.m. 7:00 a.m. | Fountain Terrace Huntington Beach 1-2 Room  Location  Emerald Bay 3 Room Emerald Bay 2 Room Emerald Bay 1 Room Balboa Bay 1 Room Balboa Bay 1 Room Laguna Beach 1 Room Emerald Bay 2 Room Emerald Bay 2 Room Huntington Beach 1-2 Room Emerald Bay 3 Room Emerald Bay 3 Room Emerald Bay 1 Room Emerald Bay 1 Room Emerald Bay 1 Room Emerald Bay 1 Room Emerald Bay 2 Room Emerald Bay 2 Room Emerald Bay 2 Room Emerald Bay 2 Room |
| Chair's Annual Banquet Enforcement Consultants  Day 3—Thursday, November 3, 2011  Council Secretariat California State Delegation Oregon State Delegation Washington State Delegation Coastal Pelagic Species Advisory Subpanel Coastal Pelagic Species Management Team Groundfish Advisory Subpanel Groundfish Management Team Enforcement Consultants  Day 4—Friday, November 4, 2011  Council Secretariat California State Delegation Oregon State Delegation Washington State Delegation                              | 6:00 p.m. As Needed  Time 7:00 a.m. 7:00 a.m. 7:00 a.m. 8:00 a.m. 8:00 a.m. 8:00 a.m. As Needed  Time 7:00 a.m. 7:00 a.m. As Needed                                                                          | Fountain Terrace Huntington Beach 1-2 Room  Location  Emerald Bay 3 Room Emerald Bay 2 Room Emerald Bay 1 Room Balboa Bay 1 Room Balboa Bay 1 Room Laguna Beach 1 Room Emerald Bay 2 Room Emerald Bay 2 Room Emerald Bay 2 Room Emerald Bay 3 Room Emerald Bay 3 Room Emerald Bay 3 Room Emerald Bay 1 Room Emerald Bay 1 Room Emerald Bay 1 Room Emerald Bay 1 Room Balboa Bay 1 Room                                               |