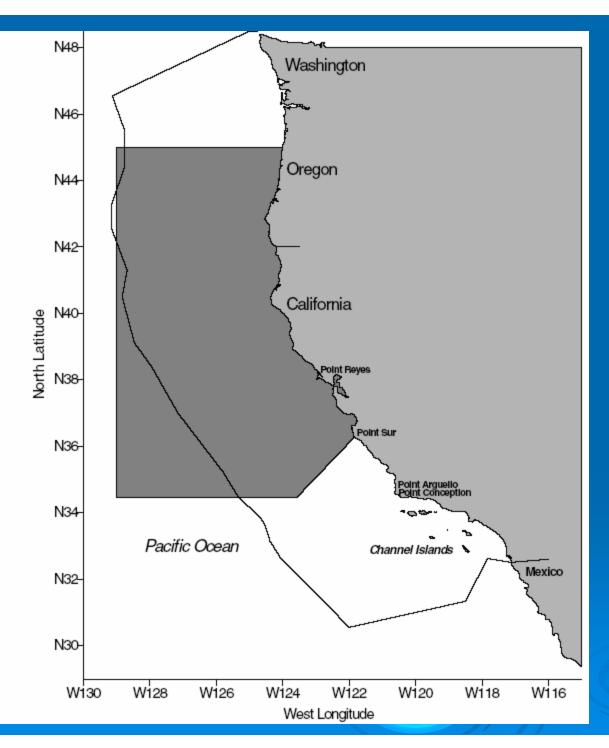

Action Alternative 3: Implements an albacore bag limit of 25 fish per angler per day north of a line running due west of Point Conception (34° 27' N latitude) to the California/Oregon border; and an albacore limit of 10 fish per angler per day south of a line running due west of Point Conception to the US/Mexican border (Figure 2).

Action Alternative 4: Implements an albacore bag limit of 25 fish per angler per day north of a line running due west of Point Arena ( $38^{\circ}$  54' N latitude); an albacore limit of 10 fish per angler per day between lines running due west of Point Arena and Point Conception ( $34^{\circ}$  27' N latitude); and an albacore limit of 5 fish per angler per day between lines running due west of Point Conception and the US/Mexican border (Figure 2).

In addition, if Alternative 4 is selected, a new HMS management line at Point Arena would need to be specified in Federal regulations.