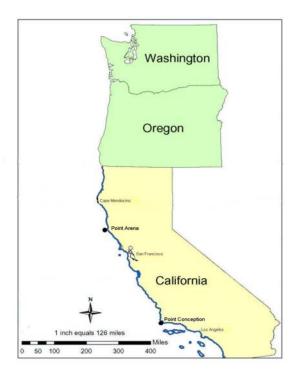

Action Alternative 3: Implements an albacore bag limit of 25 fish per angler per day north of a line running due west of Point Conception (34° 27' N latitude) to the California/Oregon border; and an albacore limit of 10 fish per angler per day south of a line running due west of Point Conception to the US/Mexican border (Figure 2).

Action Alternative 4: Implements an albacore bag limit of 25 fish per angler per day north of a line running due west of Point Arena ( $38^{\circ}$  54' N latitude); an albacore limit of 10 fish per angler per day between lines running due west of Point Arena and Point Conception ( $34^{\circ}$  27' N latitude); and an albacore limit of 5 fish per angler per day between lines running due west of Point Conception and the US/Mexican border (Figure 2).

Type A (observed by sampler). Number of bags with bluefin tuna: 197 .

Figure 1. Cumulative percent frequency of occurrence for albacore observed in bag sizes from 1 to 37 fish statewide, 1997-2003.

Figure 2. Proposed management lines for California albacore bag limit Alternatives 3 and 4.