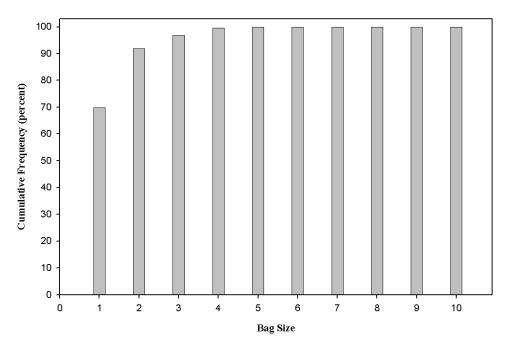

Type A catch (observed by sampler): Number of bags examined with albacore: 725.

Additional information:

<sup>1</sup>- no observations of bags with 16, 17, and 21...36 albacore.

| Table 7. Freque<br>2002. | ency of occurrenc | e for bluefin tun | a observed in bag | g sizes from 1 to 1 | 0 fish statewide, 1998 to |
|--------------------------|-------------------|-------------------|-------------------|---------------------|---------------------------|
|                          |                   |                   |                   |                     |                           |

| Bag <sup>1</sup><br>Size | Bag<br>Frequency<br>(number) | Bag<br>Frequency<br>(percent) | Cumulative<br>Frequency<br>(percent) |
|--------------------------|------------------------------|-------------------------------|--------------------------------------|
| 1                        | 135                          | 70                            | 69                                   |
| 2                        | 44                           | 22                            | 91                                   |
| 3                        | 11                           | 5                             | 96                                   |
| 4                        | 6                            | 2                             | 99                                   |
| 5                        | 1                            | <1                            | 100                                  |
| 6                        | 0                            | 0                             | 100                                  |
| 7                        | 0                            | 0                             | 100                                  |
| 8                        | 0                            | 0                             | 100                                  |
| 9                        | 0                            | 0                             | 100                                  |
| 10                       | 0                            | 0                             | 100                                  |