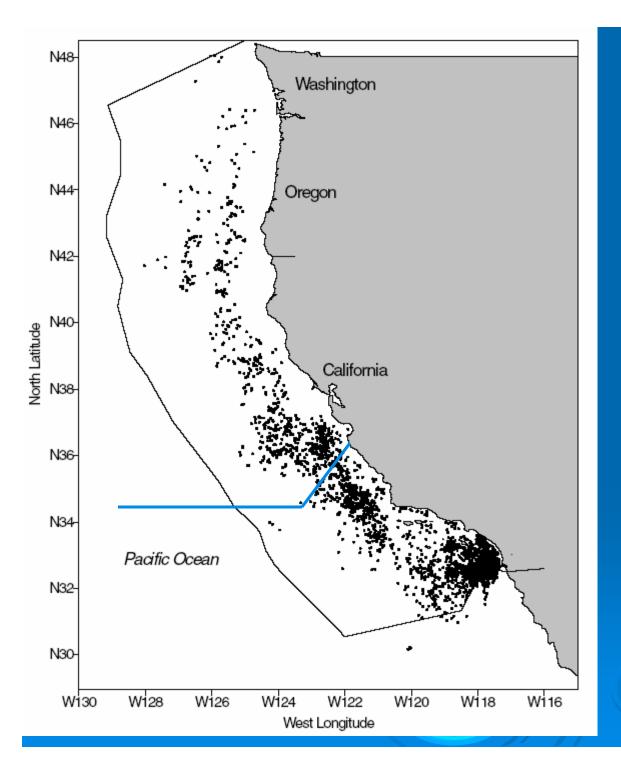

Action Alternative 3: Implements an albacore bag limit of 25 fish per angler per day north of a line running due west of Point Conception (34° 27' N latitude) to the California/Oregon border; and an albacore limit of 10 fish per angler per day south of a line running due west of Point Conception to the US/Mexican border (Figure 2).

Action Alternative 4: Implements an albacore bag limit of 25 fish per angler per day north of a line running due west of Point Arena ( $38^{\circ}$  54' N latitude); an albacore limit of 10 fish per angler per day between lines running due west of Point Arena and Point Conception ( $34^{\circ}$  27' N latitude); and an albacore limit of 5 fish per angler per day between lines running due west of Point Conception and the US/Mexican border (Figure 2).

In addition, if Alternative 4 is selected, a new HMS management line at Point Arena would need to be specified in Federal regulations.