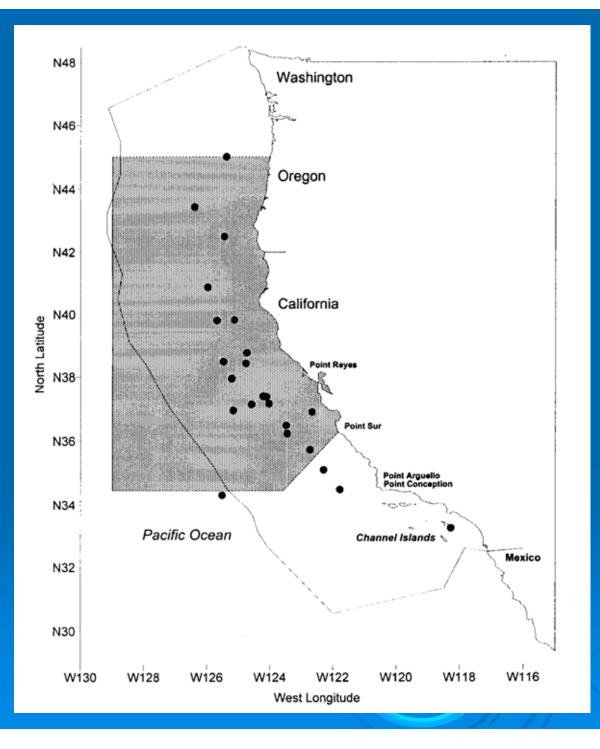

### FINAL CHANGES TO ROUTINE MANAGEMENT MEASURES

At the September 2006 meeting, the Council approved for public review alternatives developed by the Highly Migratory Species Management Team (HMSMT) to address three possible regulatory changes. Attachment 1 describes alternatives to change vessel marking requirements applicable to recreational charter boats. Attachment 2 describes alternatives for recreational fishery bag limits for albacore and bluefin tuna in Federal waters off of California. The third alternative is a change to the northern boundary of the Pacific leatherback conservation area, which is applicable to drift gillnet vessels and is currently located off the mid-Oregon coast. The draft environmental assessment with an analysis of the alternatives was not received in time to include in the briefing book. It will be provided as a supplemental item at the onset of the November 2006 Council meeting. However, decision support analyses are available at this time for the first two alternatives (see reference material listing below).

Action Alternative 3: Implements an albacore bag limit of 25 fish per angler per day north of a line running due west of Point Conception (34° 27' N latitude) to the California/Oregon border; and an albacore limit of 10 fish per angler per day south of a line running due west of Point Conception to the US/Mexican border (Figure 2).

Action Alternative 4: Implements an albacore bag limit of 25 fish per angler per day north of a line running due west of Point Arena ( $38^{\circ}$  54' N latitude); an albacore limit of 10 fish per angler per day between lines running due west of Point Arena and Point Conception ( $34^{\circ}$  27' N latitude); and an albacore limit of 5 fish per angler per day between lines running due west of Point Conception and the US/Mexican border (Figure 2).

In addition, if Alternative 4 is selected, a new HMS management line at Point Arena would need to be specified in Federal regulations.