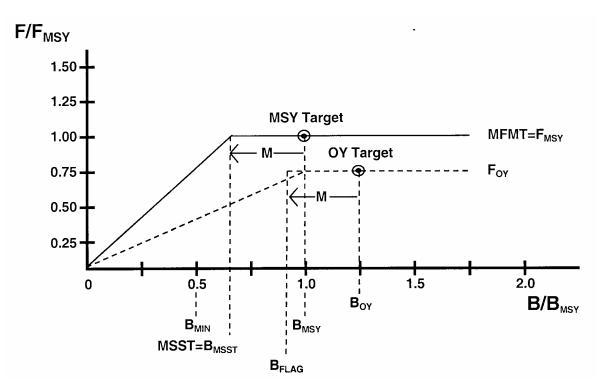

(2002a).
- 8. Average of 1995-99 catches; an analytically derived MSY is pending.
- 9. LMSY proxy by Population Growth Rate (PGR) method; is a minimal estimate of MSY (see text).
- 10. The OY proxy = 0.75MSY.
- 11. LMSY proxy as average catch during strong El Niño years (here 1983, 1984, and 1997) when species presence became significant.
- 12. Average catch 1995-99 excluding 1997 (strong El Niño year).
- 13. Average catch 1982-99.
- 14. LMSY proxy as average 1981-1999 regional catch; is a minimal estimate of MSY (see text).
- 15. After Kleiber et al. (see text).
- 16. Estimated N. Pacific catches after Nakano and Seki (MS) (see text).
- 17. Catches from SWFSC DGN observer data base, plus other fisheries landings (Tables 2-1,2-40, 2-42). No data on LL bycatches.

18. FAO Area 77 catches.



Figure 4–1. General model of maximum sustainable yield and optimum yield control rules, according to Restrepo et al. (1998).



\*OY to be decided at international forums







Figure 4–3. General MSY control rule for sharks, with an OY example.

# 5.0 PERIODIC SPECIFICATION OF MANAGEMENT MEASURES

#### 5.1 Framework Procedures

[8.3.4 Framework Procedures]

Many fishery management plans under the Magnuson-Stevens Act use framework procedures by which flexible management, within the scope and criteria established by the FMP and implementing regulations, can be implemented without amending the FMP. Framework actions can usually be implemented more quickly than FMP amendments, allowing for more timely management response.

Such flexible management measures may be imposed, adjusted, or rem