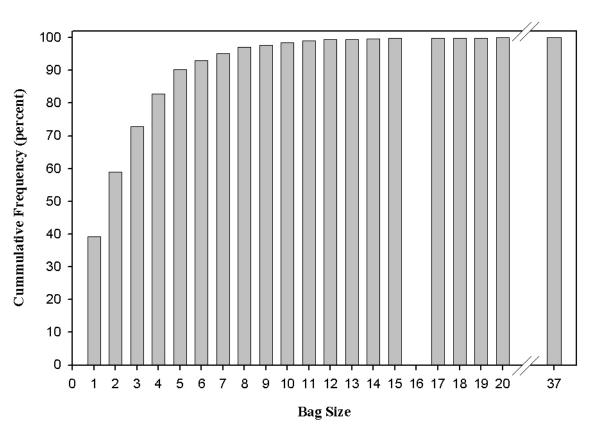

**Discussion**: Selection of this alternative would remove the unlimited take provision currently in effect in EEZ waters adjacent to California. An analysis on the observed frequency of occurrence for albacore in the possession of recreational anglers statewide from 1997 to 2005 indicates 99 percent of the anglers land from 1 to 12 albacore per day (Table 2 and Figure 1). Therefore, a limit of 25 albacore per angler per day would not impact current fishing practices for albacore but it would eliminate unlimited catches during periods of peak abundance in waters adjacent to California. This measure would also provide consistency with Oregon's daily limit for albacore.

8

RecFIN (Recreational Fisheries Information Network).2006. Accessed: September 18, 2006. http://www.recfin.org/forms/est2004.html.

| - 1                     | Bag       | Bag       | Cumulative |
|-------------------------|-----------|-----------|------------|
| <b>Bag</b> <sup>1</sup> | Frequency | Frequency | Frequency  |
| Size                    | (number)  | (percent) | (percent)  |
| 1                       | 862       | 39        | 39         |
| 2                       | 437       | 20        | 59         |
| 3                       | 303       | 14        | 73         |
| 4                       | 220       | 10        | 83         |
| 5                       | 166       | 7         | 90         |
| 6                       | 58        | 3         | 93         |
| 7                       | 49        | 2         | 95         |
| 8                       | 43        | 2         | 97         |
| 9                       | 12        | 1         | 98         |
| 10                      | 17        | 1         | 98         |
| 11                      | 15        | 1         | 99         |
| 12                      | 7         | < 1       | 99         |
| 13                      | 1         | < 1       | 99         |
| 14                      | 4         | < 1       | 99         |
| 15                      | 3         | < 1       | 99         |
| 17                      | 1         | < 1       | 99         |
| 18                      | 1         | < 1       | 99         |
| 19                      | 1         | < 1       | 99         |
| 20                      | 1         | < 1       | 99         |
| 37                      | 1         | < 1       | 100        |

Table 2. Frequency of occurrence for albacore observed in bag sizes from 1 to 37 statewide, 1997-2003.

Data Source for Table 2 and Figure 1: RecFIN, bag frequency data, extracted September 18, 2006.

Summary for albacore caught in ocean waters adjacent to California by recreational anglers, in all marine areas, and all boat based fishing modes from January 1997 through December 2003.

Type A catch (observed by sampler). Number of bags examined with albacore: 2,202.

Additional information:

<sup>1</sup>- no observations of bags with 16, 21,....36 albacore.

| Bag <sup>1</sup><br>Size | Bag<br>Frequency<br>(number) | Bag<br>Frequency<br>(percent) | Cumulative<br>Frequency<br>(percent) |                                                                                                                           |
|--------------------------|------------------------------|-------------------------------|--------------------------------------|---------------------------------------------------------------------------------------------------------------------------|
| 1                        | 534                          | 37                            | 37                                   |                                                                                                                           |
| 2                        | 312                          | 22                            | 59                                   |                                                                                                                           |
| 3                        | 211                          | 15                            | 74                                   |                                                                                                                           |
| 4                        | 144                          | 10                            | 84                                   |                                                                                                                           |
| 5                        | 109                          | 8                             | 92                                   |                                                                                                                           |
| 6                        | 33                           | 2                             | 94                                   | Data Source for Table 2 and Figure 2: RecFIN, bag freq                                                                    |
| 7                        | 26                           | 2                             | 96                                   | data, extracted September 18, 2006.                                                                                       |
| 8                        | 27                           | 2                             | 98                                   | Summary for albacore caught in ocean waters adjacent to C<br>south of Pt. Conception by recreational anglers, in all mari |
| 9                        | 9                            | < 1                           | 98                                   | and all boat based fishing modes from January 1997 through                                                                |
| 10                       | 8                            | < 1                           | 99                                   | December 2003.                                                                                                            |
| 11                       | 10                           | < 1                           | 99                                   | Type A catch (observed by sampler). Number of bags exam                                                                   |
| 12                       | 3                            | < 1                           | 99                                   | with albacore:1,431.                                                                                                      |
| 14                       | 3                            | < 1                           | 99                                   | Additional information:                                                                                                   |
| 15                       | 1                            | < 1                           | 99                                   | <sup>1</sup> - no observations of bags with 13 or 16 albacore.                                                            |
| 17                       | 1                            | < 1                           | 100                                  | -                                                                                                                         |

Type A (observed by sampler). Number of bags with bluefin tuna: 197 .

Figure 1. Cumulative percent frequency of occurrence for albacore observed in bag sizes from 1 to 37 fish statewide, 1997-2003.

Figure 2. Proposed management lines for California albacore bag limit Alternatives 3 and 4.