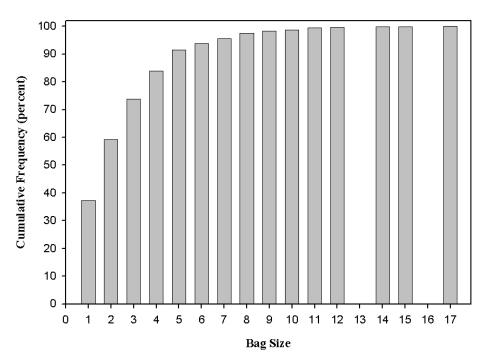

differential bag limits would accommodate what is already taking place in the fishery: 99 percent of anglers land between 1 to 10 fish per day when fishing south of Point Conception and between 1 to 12 fish per day when fishing north of Point Conception (Tables 3 and 4, and Figures 3 and 4). As in Alternative 2, the 25 fish limit north of Point Conception would provide consistency with Oregon's daily limit for albacore.

Table 3. Frequency of occurrence for albacore observed in bag sizes from 1 to 17 fish south of Point Conception, 1997-2003.

Table 4. Frequency of occurrence for albacore observed in bag sizes from 1 to 37 fish north of Point Conception to the California/Oregon border, 1997-2003.

Figure 3. Cumulative percent frequency of occurrence of albacore observed in bag sizes from 1 to 17 fish south of Point Conception, 1997-2003.

Figure 4. Cumulative percent frequency of occurrence of albacore observed in bag sizes from 1 to 37 fish north of Point Conception and the California/Oregon border, 1997-2003.