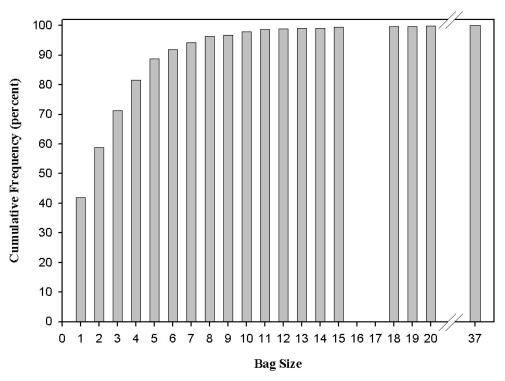

Table 2. Frequency of occurrence for albacore observed in bag sizes from 1 to 37 statewide, 1997-2003.

Data Source for Table 2 and Figure 1: RecFIN, bag frequency data, extracted September 18, 2006.

Summary for albacore caught in ocean waters adjacent to California by recreational anglers, in all marine areas, and all boat based fishing modes from January 1997 through December 2003.