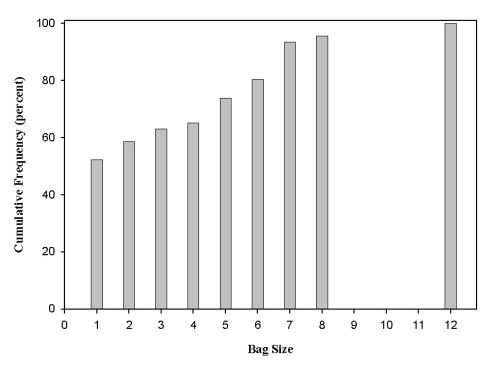

Table 5. Frequency of occurrence for albacore observed in bag sizes from 1 to 12 fish north of Point Arena to the California/Oregon border, 1997-2003.

Data Source for Table 2 and Figure 1: RecFIN, bag frequency data, extracted September 18, 2006.