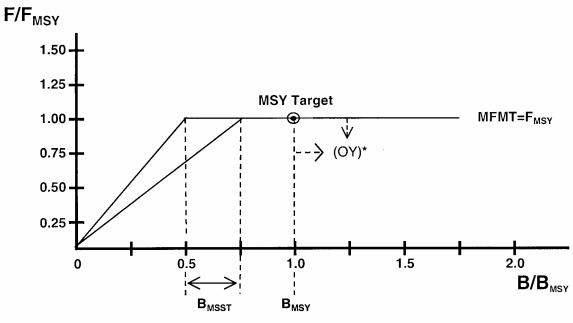

) method; is a minimal estimate of MSY (see text).
- 10. The OY proxy = 0.75MSY.
- 11. LMSY proxy as average catch during strong El Niño years (here 1983, 1984, and 1997) when species presence became significant.
- 12. Average catch 1995-99 excluding 1997 (strong El Niño year).
- 13. Average catch 1982-99.
- 14. LMSY proxy as average 1981-1999 regional catch; is a minimal estimate of MSY (see text).
- 15. After Kleiber et al. (see text).
- 16. Estimated N. Pacific catches after Nakano and Seki (MS) (see text).
- 17. Catches from SWFSC DGN observer data base, plus other fisheries landings (Tables 2-1,2-40, 2-42). No data on LL bycatches.

18. FAO Area 77 catches.



Figure 4–1. General model of maximum sustainable yield and optimum yield control rules, according to Restrepo et al. (1998).



\*OY to be decided at international forums







Figure 4–3. General MSY control rule for sharks, with an OY example.

# 5.0 PERIODIC SPECIFICATION OF MANAGEMENT MEASURES

#### 5.1 Framework Procedures

[8.3.4 Framework Procedures]

Many fishery management plans under the Magnuson-Stevens Act use framework procedures by which flexible management, within the scope and criteria established by the FMP and implementing regulations, can be implemented without amending the FMP. Framework actions can usually be implemented more quickly than FMP amendments, allowing for more timely management response.

Such flexible management measures may be imposed, adjusted, or removed at any time during the year, or according to an established management cycle. Management measures may be imposed for resour