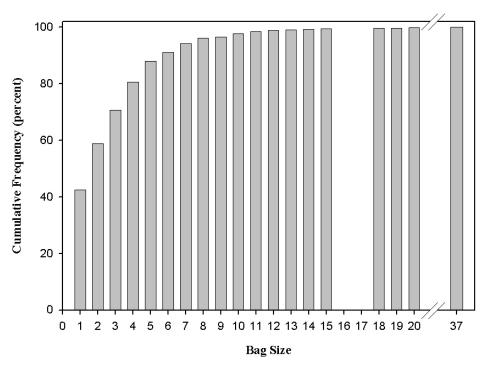

**Discussion:** Selection of this alternative would remove the unlimited take provision currently in effect in EEZ waters adjacent to California and provide for three regional differential bag limits along California's coastline. As in Alternative 3, the differential bag limits would be regulated by region. A regional analysis on the observed frequency of occurrence for albacore in the possession of recreational anglers from 1997 to 2003 indicates 99 percent of the anglers had 1 to 12 fish between Point Arena and the California/Oregon border; 1 to 11 fish between Point Arena and Point Conception; and 1 to 10 fish between Point Conception and the US/Mexican border. This alternative would accommodate what is already taking place in the fishery north of Point Conception; however, reducing the catch from an unlimited take to a 5 fish limit south of Point Conception is estimated to potentially affect about 8 percent of the angler-reported catch in this region (Tables 3, 5, and 6, and Figures 3, 5, and 6). A 5 fish limit would also provide consistency with the current Mexican recreational daily limit for albacore.

| Bag <sup>1</sup> | Bag<br>Frequency | Bag                    | Cumulative             |
|------------------|------------------|------------------------|------------------------|
| Size             | (number)         | Frequency<br>(percent) | Frequency<br>(percent) |
| 1                | 304              | 42                     | 42                     |
| 2                | 122              | 17                     | 59                     |
| 3                | 90               | 12                     | 71                     |
| 4                | 75               | 11                     | 82                     |
| 5                | 53               | 7                      | 89                     |
| 6                | 22               | 3                      | 92                     |
| 7                | 17               | 2                      | 94                     |
| 8                | 15               | 2                      | 96                     |
| 9                | 3                | 0                      | 97                     |
| 10               | 9                | 1                      | 98                     |
| 11               | 5                | 1                      | 99                     |
| 12               | 2                | 0                      | 99                     |
| 13               | 1                | 0                      | 99                     |
| 14               | 1                | 0                      | 99                     |
| 15               | 2                | 0                      | 99                     |
| 18               | 1                | 0                      | 99                     |
| 19               | 1                | 0                      | 99                     |
| 20               | 1                | 0                      | 99                     |
| 37               | 1                | 0                      | 100                    |

Figure 5. Cumulative percent frequency of occurrence of albacore observed in bag sizes from 1 to 12 fish between Point Arena and the California/Oregon border, 1997-2003.

Figure 6. Cumulative percent frequency of occurrence of albacore observed in bag sizes from 1 to 37 fish between Point Conception and Point Arena, 1997-2003.