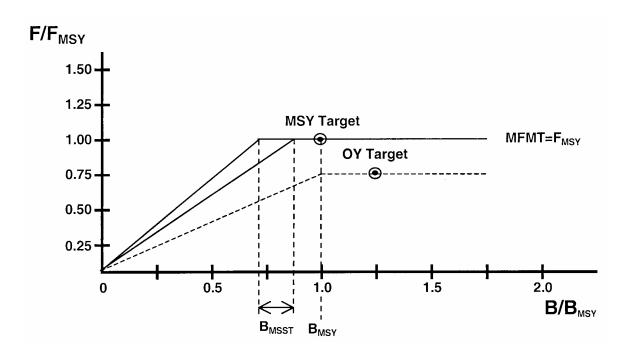

- 10. The OY proxy = 0.75MSY.
- 11. LMSY proxy as average catch during strong El Niño years (here 1983, 1984, and 1997) when species presence became significant.
- 12. Average catch 1995-99 excluding 1997 (strong El Niño year).
- 13. Average catch 1982-99.
- 14. LMSY proxy as average 1981-1999 regional catch; is a minimal estimate of MSY (see text).
- 15. After Kleiber et al. (see text).
- 16. Estimated N. Pacific catches after Nakano and Seki (MS) (see text).
- 17. Catches from SWFSC DGN observer data base, plus other fisheries landings (Tables 2-1,2-40, 2-42). No data on LL bycatches.

18. FAO Area 77 catches.



Figure 4–1. General model of maximum sustainable yield and optimum yield control rules, according to Restrepo et al. (1998).



\*OY to be decided at international forums







Figure 4–3. General MSY control rule for sharks, with an OY example.

# 5.0 PERIODIC SPECIFICATION OF MANAGEMENT MEASURES

#### 5.1 Framework Procedures

[8.3.4 Framework Procedures]

Many fishery management plans under the Magnuson-Stevens Act use framework procedures by which flexible management, within the scope and criteria established by the FMP and implementing regulations, can be implemented without amending the FMP. Framework actions can usually be implemented more quickly than FMP amendments, allowing for more timely management response.

Such flexible management measures may be imposed, adjusted, or removed at any time during the year, or according to an established management cycle. Management measures may be imposed for resource conservation, or social or economic reasons con